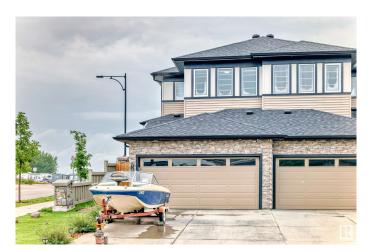

#### \$556,000

4 Bedroom, 3.50 Bathroom, 1,564 sqft Single Family on 0.00 Acres

Chappelle Area, Edmonton, AB

Introducing this beautiful home located on a CORNER lot in chappelle just minutes away from everything you need. It hosts 3 total beds above grade and a fully finished 1 bedroom basement. With main floor tiles and other high end finished it creates a level of class a step above the standard.

Acres 0.00

Year Built 2020

Type Single Family

Sub-Type Half Duplex

Style 2 Storey

Status Active

#### **Exterior**

Exterior Wood, Vinyl

Exterior Features Airport Nearby, Corner Lot

Roof Asphalt Shingles

Construction Wood, Vinyl

Foundation Concrete Perimeter