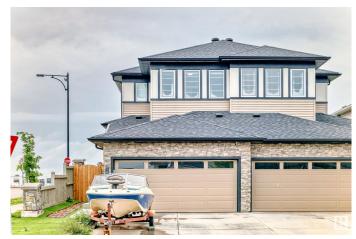

#### \$556,000

4 Bedroom, 3.50 Bathroom, 1,564 sqft Single Family on 0.00 Acres

Chappelle Area, Edmonton, AB

Introducing this beautiful home located on a CORNER lot in chappelle just minutes away from everything you need. It hosts 3 total beds above grade and a fully finished 1 bedroom basement. With main floor tiles and other high end finished it creates a level of class a step above the standard.

Acres 0.00

Year Built 2020

Type Single Family

Sub-Type Half Duplex

Style 2 Storey

Status Active

#### **Exterior**

Exterior Wood, Vinyl

Exterior Features Airport Nearby, Corner Lot

Roof Asphalt Shingles

Construction Wood, Vinyl

Foundation Concrete Perimeter