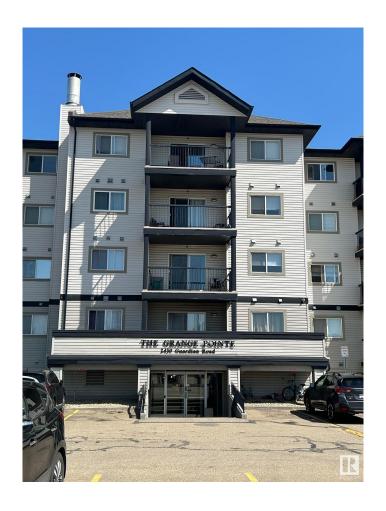

# \$189,500 - 104 2430 Guardian Road, Edmonton

MLS® #E4447707

### \$189,500

2 Bedroom, 2.00 Bathroom, 861 sqft Condo / Townhouse on 0.00 Acres

Glastonbury, Edmonton, AB

Two bedroom, two bathroom unit in the most desirable Grange Pointe. Newer paint and vinyl plank floors. Spacious kitchen with loads of cabinets and stainless steel appliances. Large living room and a dining , large windows , sliding patio doors to the large balcony. Spacious master bedroom has a walk through closet and an ensuite bathroom. A roomy second bedroom, a second four piece bath with linen closet. This unit also offers in suite laundry , as well as one surface energized parking stall. Excellent access to shopping, public transportation, schools and located within minutes from the Whitemud and Anthony Henday.

## **Community Information**

Address 104 2430 Guardian Road

Area Edmonton
Subdivision Glastonbury
City Edmonton
County ALBERTA

Province AB

Postal Code T5J 6X9

**Amenities** 

Amenities No Animal Home, No Smoking