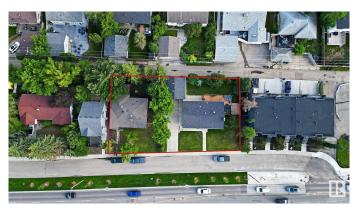

# \$1,100,000 - 13915 13919 102 Avenue, Edmonton

MLS® #E4446166

## \$1,100,000

0 Bedroom, 0.00 Bathroom, Single Family on 0.00 Acres

Glenora, Edmonton, AB

ONCE IN A LIFETIME GLENORA OPPORTUNITY. Walking distance to LRT & affluent amenities. Purchase these properties in combination for a total of 1225M2 of prime redevelopment space. Capitalize on city designation for Priority Growth in a Primary Corridor. Both properties are currently rented! Rent & hold until you are ready to redevelop this parcel! Properties together boast 157 ft on north (alley) side. 154 ft frontage. West side 74ft. Eastside 88 ft. Buyer and/or representation to confirm all measurements. RM 23 Zoning. Rent & Hold. Rent and Develop. The possibilities are endless. Properties are sold as is where is. Nearby walking trails, excellent schools, bus routes/LRT, downtown only minutes away...take advantage of endless opportunities in this stellar mature neighborhood in a city bustling with growth & opportunity. This sought after neighborhood will bring strong rents for your rental portfolio while being a potential project for CHMC MLI Financing. Edmonton's future is bustling...be a part of it!

# **Community Information**

Address 13915 13919 102 Avenue

Area Edmonton
Subdivision Glenora

City Edmonton
County ALBERTA

Province AB

Postal Code T5N 0P5