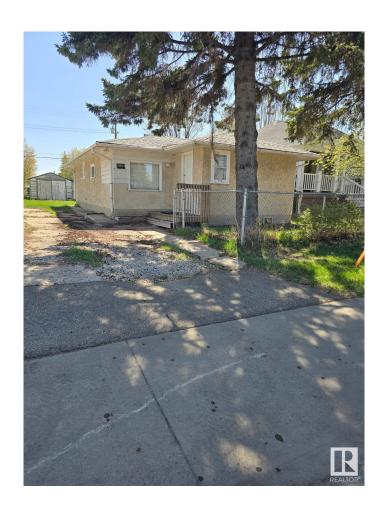

### \$265,000

3 Bedroom, 1.00 Bathroom, 906 sqft Single Family on 0.00 Acres

Glenwood (Edmonton), Edmonton, AB

Ready for your renovations to continue to rent and or just move in! Quiet location. Short walk to the New LRT line to Downtown, WEM & UofA, bus transit hub, all levels of schools and shopping!!

Built in 1946

## **Exterior**

Wood Exterior

**Exterior Features Back Lane** 

Roof **Asphalt Shingles** 

Construction Wood

Foundation Grade Beam