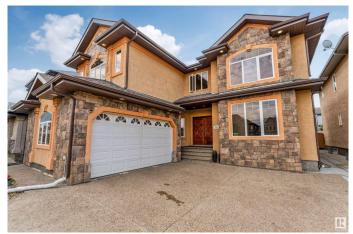

#### \$1,049,900

5 Bedroom, 5.50 Bathroom, 3,759 sqft Single Family on 0.00 Acres

Summerside, Edmonton, AB

Step into this stunning home that blends elegant design with a true family oasis. From impressive curb appeal to a spacious yard, perfect for recreation and entertaining. As you enter through grand double doors, you're greeted by soaring vaulted ceilings, an open-to-below feature, and beautiful architectural arches that create a sense of grandeur throughout. The main floor boasts a private office, expansive living spaces with oversized windows that flood the home with natural light, and an extended chef's kitchen with stainless steel appliances, walk-in pantry, and circular dining areaâ€"all enhanced by upgraded designer lighting. Also on the main- a full bath & laundry room. Upstairs, a dual staircase leads to a lux primary suite with a spa-inspired bath. A second bedroom features its own 4-piece ensuite, while the third while the 3rd & 4th bedrooms share a Jack and Jill bath. The fully finished basement offers even more living space with a large rec room, second kitchen, 2nd living, a bedr and 2 baths