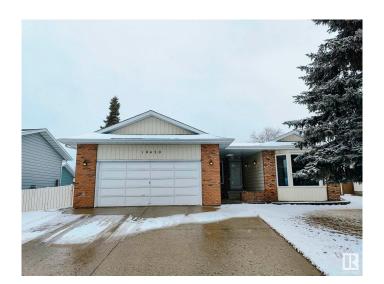

# \$539,000 - 10420 18 Avenue, Edmonton

MLS® #E4445024

## \$539,000

5 Bedroom, 3.00 Bathroom, 1,675 sqft Single Family on 0.00 Acres

Keheewin, Edmonton, AB

RENOVATED & WELL KEPT LARGE
BUNGALOW IN SW KEHEEWIN AREA. MAIN
FLOOR HAS LIVING ROOM, DINING ROOM,
UPDATED KITCHEN OVERLOOKING THE
FAMILY ROOM, FAMILY ROOM HAS
FIREPLACE & PATIO TO DECK, 3
BEDROOMS, 2 FULL BATHS. THERE IS A
SEPARATED STAIRS TO THE BASEMENT
FROM THE BACK DOOR. BASEMENT IS
NICELY FINISHED WITH A BAR IN THE
FAMILY ROOM, 3 OTHER BEDROOMS,
FULL BATHS, LAUNDRY & FURNACE AREA.
NICE FENCED BACKYARD

### **Exterior**

Exterior Wood, Brick, Vinyl

Exterior Features Fenced, Landscaped

Roof Asphalt Shingles

Construction Wood, Brick, Vinyl

Foundation Concrete Perimeter