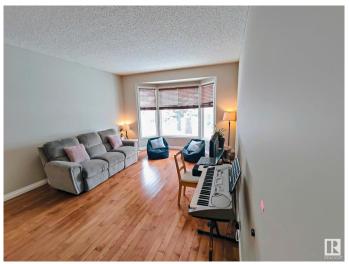

## \$539,000

5 Bedroom, 3.00 Bathroom, 1,675 sqft Single Family on 0.00 Acres

Keheewin, Edmonton, AB

RENOVATED & WELL KEPT LARGE
BUNGALOW IN SW KEHEEWIN AREA. MAIN
FLOOR HAS LIVING ROOM, DINING ROOM,
UPDATED KITCHEN OVERLOOKING THE
FAMILY ROOM, FAMILY ROOM HAS
FIREPLACE & PATIO TO DECK, 3
BEDROOMS, 2 FULL BATHS. THERE IS A
SEPARATED STAIRS TO THE BASEMENT
FROM THE BACK DOOR. BASEMENT IS
NICELY FINISHED WITH A BAR IN THE
FAMILY ROOM, 3 OTHER BEDROOMS,
FULL BATHS, LAUNDRY & FURNACE AREA.
NICE FENCED BACKYARD

#### Interior

Interior Features ensuite bathroom

Appliances Dishwasher-Built-In, Dryer, Refrigerator, Stove-Electric, Washer

Heating Forced Air-1, Natural Gas

Stories 2

Has Basement Yes

Basement Full, Finished