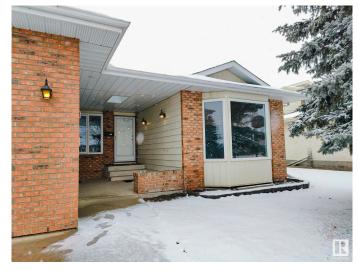

## \$539,000

5 Bedroom, 3.00 Bathroom, 1,675 sqft Single Family on 0.00 Acres

Keheewin, Edmonton, AB

RENOVATED & WELL KEPT LARGE
BUNGALOW IN SW KEHEEWIN AREA. MAIN
FLOOR HAS LIVING ROOM, DINING ROOM,
UPDATED KITCHEN OVERLOOKING THE
FAMILY ROOM, FAMILY ROOM HAS
FIREPLACE & PATIO TO DECK, 3
BEDROOMS, 2 FULL BATHS. THERE IS A
SEPARATED STAIRS TO THE BASEMENT
FROM THE BACK DOOR. BASEMENT IS
NICELY FINISHED WITH A BAR IN THE
FAMILY ROOM, 3 OTHER BEDROOMS,
FULL BATHS, LAUNDRY & FURNACE AREA.
NICE FENCED BACKYARD

### **Exterior**

Exterior Wood, Brick, Vinyl

Exterior Features Fenced, Landscaped

Roof Asphalt Shingles

Construction Wood, Brick, Vinyl

Foundation Concrete Perimeter