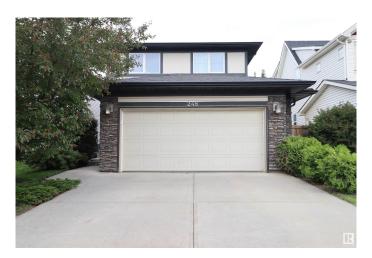

#### \$529,000

5 Bedroom, 3.50 Bathroom, 1,619 sqft Single Family on 0.00 Acres

Secord, Edmonton, AB

Immediate possession available! This fully finished and air-conditioned 5 bedroom former showhome is ready for new owners. A well appointed kitchen opens up to the formal dining room and great room with brand new hardwood, a gas fireplace, and access to the huge rear deck and mature yard. All three bedrooms upstairs have walk in closets including the primary complete with a 5 piece ensuite. Two more bedrooms, a family room, full bath, and wet bar round out the professionally finshed basement. Very well maintained one owner home with a large backyard, plenty of on and off street parking, and a finished garage. Opportunity Knocks!

#### **Essential Information**

MLS® # E4444087 Price \$529,000

Bedrooms 5 Bathrooms 3.50

Full Baths 3

Half Baths 1

Square Footage 1,619

Acres 0.00

Year Built 2011

## **Amenities**

Amenities Bar, Ceiling 9 ft., Deck, Exterior Walls- 2"x6"

Parking Double Garage Attached