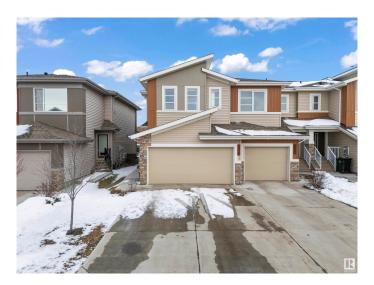

# \$445,000 - 3099 Checknita Way, Edmonton

MLS® #E4444045

#### \$445.000

3 Bedroom, 2.50 Bathroom, 1,542 sqft Single Family on 0.00 Acres

Cavanagh, Edmonton, AB

Located in the vibrant community of Cavanagh in SW Edmonton, this former Sterling Showhome is a beautifully maintained half-duplex offering 1,542 sq ft of thoughtfully designed living space. Built in 2020, it features 3 bedrooms, 2.5 bathrooms, and an open-concept main floor with stylish finishes, including vinyl plank and tile flooring. The upper level includes a convenient laundry room and a spacious primary suite with a 5-piece ensuite. The home also offers an unfinished basement for future development and a double attached garage. Situated on a west-facing lot and close to schools, shopping, and major roadways, this home blends comfort, quality, and location.