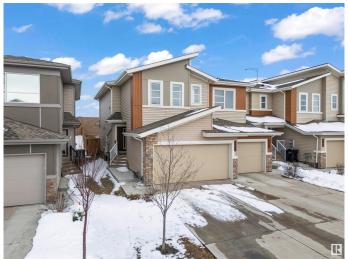

# \$445,000 - 3099 Checknita Way, Edmonton

MLS® #E4444045

#### \$445.000

3 Bedroom, 2.50 Bathroom, 1,542 sqft Single Family on 0.00 Acres

Cavanagh, Edmonton, AB

Located in the vibrant community of Cavanagh in SW Edmonton, this former Sterling Showhome is a beautifully maintained half-duplex offering 1,542 sq ft of thoughtfully designed living space. Built in 2020, it features 3 bedrooms, 2.5 bathrooms, and an open-concept main floor with stylish finishes, including vinyl plank and tile flooring. The upper level includes a convenient laundry room and a spacious primary suite with a 5-piece ensuite. The home also offers an unfinished basement for future development and a double attached garage. Situated on a west-facing lot and close to schools, shopping, and major roadways, this home blends comfort, quality, and location.