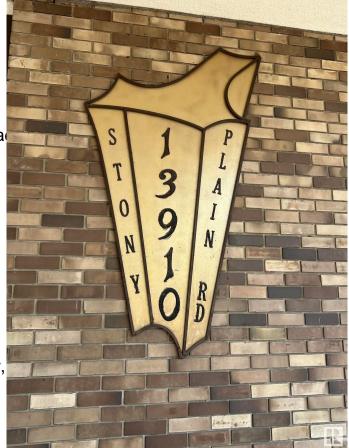

# \$110,000 - 1001 13910 Stony Plain Road, Edmonton

MLS® #E4443894

# **Community Information**

Address 1001 13910 Stony Plain Roa

Area Edmonton
Subdivision Glenora
City Edmonton
County ALBERTA

Province AB

Postal Code T5N 3R2

**Amenities** 

Amenities Exercise Room, Pool-Indoor,