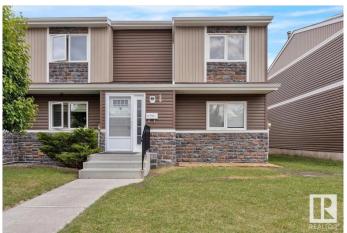

#### \$269,900

3 Bedroom, 1.50 Bathroom, 1,279 sqft Condo / Townhouse on 0.00 Acres

Sweet Grass, Edmonton, AB

Welcome to this charming townhouse in Sweetgrass, just steps from the prestigious Derrick Golf & Country Club! Featuring 3 bedrooms, 1.5 baths, fresh paint, brand-new carpet, and beautiful hardwood floors. The spacious main floor boasts updated lighting in the kitchen and dining area, plus a cozy wood-burning stove with a brick surround. Patio doors open to your fenced yardâ€"perfect for outdoor relaxation. The basement is undeveloped and ready for your vision. Enjoy a sharp-looking exterior, ample visitor parking, and one stall right out front, with extra stalls available for rent. A dream location in a well-maintained community

#### **Essential Information**

MLS® # E4443358 Price \$269,900

Bedrooms 3

Bathrooms 1.50

Full Baths 1
Half Baths 1

Square Footage 1,279

Acres 0.00

Year Built 1982

Stories 2

Has Basement Yes

Basement Full, Unfinished

**Exterior** 

Exterior Wood, Vinyl

Exterior Features Fenced, Golf Nearby, Landscaped, Low Maintenance Landscape, Public

Transportation, Shopping Nearby

Roof Asphalt Shingles