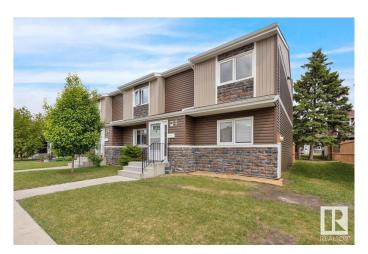

#### \$269,900

3 Bedroom, 1.50 Bathroom, 1,279 sqft Condo / Townhouse on 0.00 Acres

Sweet Grass, Edmonton, AB

Welcome to this charming townhouse in Sweetgrass, just steps from the prestigious Derrick Golf & Country Club! Featuring 3 bedrooms, 1.5 baths, fresh paint, brand-new carpet, and beautiful hardwood floors. The spacious main floor boasts updated lighting in the kitchen and dining area, plus a cozy wood-burning stove with a brick surround. Patio doors open to your fenced yardâ€"perfect for outdoor relaxation. The basement is undeveloped and ready for your vision. Enjoy a sharp-looking exterior, ample visitor parking, and one stall right out front, with extra stalls available for rent. A dream location in a well-maintained community

#### **Essential Information**

MLS® # E4443358 Price \$269,900

Bedrooms 3

Bathrooms 1.50

Full Baths 1
Half Baths 1

Square Footage 1,279

Acres 0.00

Year Built 1982

Stories 2

Has Basement Yes

Basement Full, Unfinished

**Exterior** 

Exterior Wood, Vinyl

Exterior Features Fenced, Golf Nearby, Landscaped, Low Maintenance Landscape, Public

Transportation, Shopping Nearby

Roof Asphalt Shingles