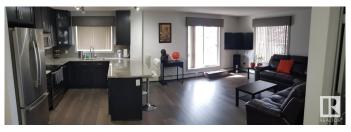

## \$209,000

2 Bedroom, 2.00 Bathroom, 1,044 sqft Condo / Townhouse on 0.00 Acres

Larkspur, Edmonton, AB

Bright and spacious former show suite in Aspen Meadows! This 2 bed, 2 bath corner unit features a large U-shaped kitchen with quartz countertops, maple cabinets, and stainless steel appliances. Enjoy laminate flooring, in-suite laundry, and a southwest-facing wraparound balcony with gas line for BBQ. Includes titled underground parking, separate storage cage, and access to fitness room & guest suite. Condo fees cover all utilities. Walk to shopping, dining, and Meadows Rec Centre with quick access to Whitemud & Anthony Henday.