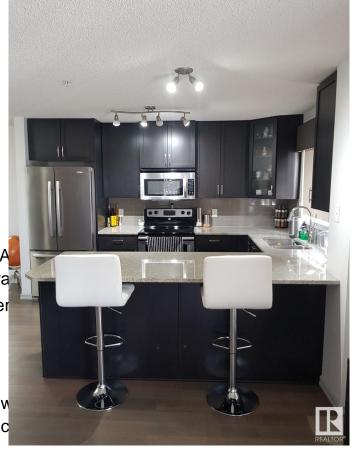

## \$209,000

2 Bedroom, 2.00 Bathroom, 1,044 sqft Condo / Townhouse on 0.00 Acres

Larkspur, Edmonton, AB

Bright and spacious former show suite in Aspen Meadows! This 2 bed, 2 bath corner unit features a large U-shaped kitchen with quartz countertops, maple cabinets, and stainless steel appliances. Enjoy laminate flooring, in-suite laundry, and a southwest-facing wraparound balcony with gas line for BBQ. Includes titled underground parking, separate storage cage, and access to fitness room & guest suite. Condo fees cover all utilities. Walk to shopping, dining, and Meadows Rec Centre with quick access to Whitemud & Anthony Henday.