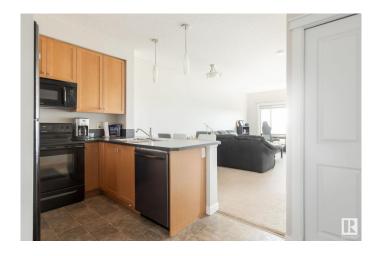

### \$159,900

1 Bedroom, 1.00 Bathroom, 589 sqft Condo / Townhouse on 0.00 Acres

Windermere, Edmonton, AB

Fantastic find in the Windermere community! This affordable, top-floor condo has a great location and a beautiful view! The low condo fee includes: Heat, water, electricity, and access to a fitness facility. This condo features a 9' ceiling and is tidy and clean. Enjoy the south-facing balcony, which floods the unit with sunlight. Enjoy the convenience of in-suite laundry, underground parking, and an assigned storage unit.

### Interior

Interior Features ensuite bathroom

Appliances Dishwasher-Built-In, Microwave Hood Fan, Refrigerator, Stacked

Washer/Dryer, Stove-Electric

Heating Baseboard, See Remarks