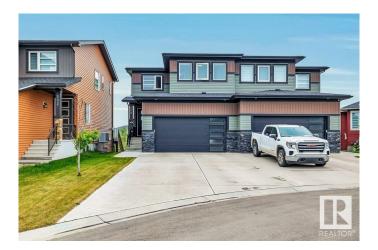

## \$499,900

4 Bedroom, 2.50 Bathroom, 1,957 sqft Single Family on 0.00 Acres

Deer Valley, Leduc, AB

ABSOLUTELY STUNNING WALK OUT HALF DUPLEX. Backing a pond in Deer Valley this 2-storey home with 1900sqft + a finished basement is a gem with its 4 bedrooms and 3 bathrooms. Simply incredible with all its features you will not want to miss this chance to own it. Extra long driveway, 24ft garage, lux vinyl plank thru entire home, 9ft ceilings, 8ft doors, floor to ceiling cabinetry, quartz counters everywhere, awesome upper floor laundry room. Top quality finishings and ideal layout. Fabulous south facing deck with a great view to top this all off.

### **Exterior**

Exterior Wood, Stone, Vinyl

Exterior Features Airport Nearby, Cul-De-Sac, Park/Reserve, Playground Nearby,

Schools, Shopping Nearby, View Lake

Roof Asphalt Shingles
Construction Wood, Stone, Vinyl
Foundation Concrete Perimeter