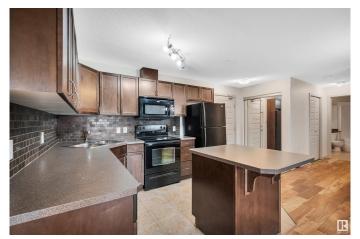

## \$225,000

2 Bedroom, 2.00 Bathroom, 910 sqft Condo / Townhouse on 0.00 Acres

Rutherford (Edmonton), Edmonton, AB

Welcome to unit 316! This beautiful 2-bedroom, 2-bathroom condo features a bright, open layout and new flooring! Enjoy a contemporary kitchen equipped with dark cabinetry, sleek black appliances and a spacious living area. At the end of your day, relax on your spacious balcony, ideal for unwinding. Additional features include: In-suite laundry. Underground titled parking & storage space. Conveniently located near all amenities, including shops, transit, parks, and more!