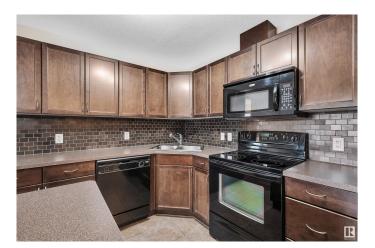

## \$225,000

2 Bedroom, 2.00 Bathroom, 910 sqft Condo / Townhouse on 0.00 Acres

Rutherford (Edmonton), Edmonton, AB

Welcome to unit 316! This beautiful 2-bedroom, 2-bathroom condo features a bright, open layout and new flooring! Enjoy a contemporary kitchen equipped with dark cabinetry, sleek black appliances and a spacious living area. At the end of your day, relax on your spacious balcony, ideal for unwinding. Additional features include: In-suite laundry. Underground titled parking & storage space. Conveniently located near all amenities, including shops, transit, parks, and more!