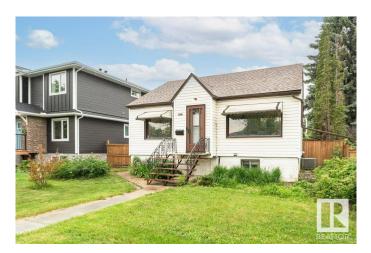

## \$425,000 - 6028 106 Street, Edmonton

MLS® #E4442321

## \$425,000

2 Bedroom, 2.00 Bathroom, 787 sqft Single Family on 0.00 Acres

Pleasantview (Edmonton), Edmonton, AB

Charming and well maintained raised bungalow in the highly sought-after Pleasantview! Ideally situated just minutes from the University of Alberta and Whyte Avenue, this home offers exceptional value and a fantastic location. The main floor features a spacious, east facing living and dining area perfect for entertaining, a comfortable primary bedroom, an updated bathroom, and the large kitchen opens onto a large west facing deck and backyard. The basement provides additional space with a second bedroom, a full bathroom, a generous laundry and storage area, and a versatile recreation room. This home includes desirable features such as central air conditioning, RV parking, a sump pump, upgraded, insulation in the attic, and a large backyard with a beautiful garden. Located close to all amenities, public transportation, this exceptional home is a perfect blend of comfort, functionality, and character. A massive 565 square metre lot with RS zoning offering prime redevelopment opportunities.