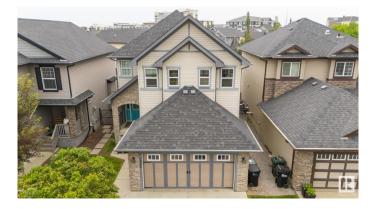

#### \$629,900

4 Bedroom, 3.50 Bathroom, 1,961 sqft Single Family on 0.00 Acres

Emerald Hills, Sherwood Park, AB

Backing Eton park and trails, this 4-bathroom home brings you into a bright and open main floor featuring hardwood flooring, a cozy living space, a large kitchen with granite countertops, stainless steel appliances, an island perfect for entertaining, and a fire place. Upstairs offers generous bedrooms, while the fully finished basement adds even more functional space, with your 3rd living area, 4th bedroom,4th bathroom and a den that has a sink. Stay cool all summer with central air conditioning. Out back, enjoy the private fenced yard with a two-tier deck, built-in seating, and a relaxing hot tub â€" perfect for unwinding or hosting friends. With a double attached garage, nearby schools, shops, and quick access to major routes, this home is a great fit for growing families or anyone seeking comfort and convenience in a desirable community.

# Amenities

| Amenities      | Air Conditioner, Deck, Detectors Smoke, Hot Water Tankless |
|----------------|------------------------------------------------------------|
| Parking Spaces | 4                                                          |
| Parking        | Double Garage Attached                                     |