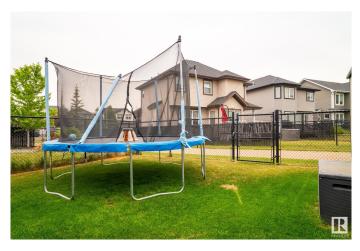

#### \$629,900

4 Bedroom, 3.50 Bathroom, 1,961 sqft Single Family on 0.00 Acres

Emerald Hills, Sherwood Park, AB

Backing Eton park and trails, this 4-bathroom home brings you into a bright and open main floor featuring hardwood flooring, a cozy living space, a large kitchen with granite countertops, stainless steel appliances, an island perfect for entertaining, and a fire place. Upstairs offers generous bedrooms, while the fully finished basement adds even more functional space, with your 3rd living area, 4th bedroom,4th bathroom and a den that has a sink. Stay cool all summer with central air conditioning. Out back, enjoy the private fenced yard with a two-tier deck, built-in seating, and a relaxing hot tub â€" perfect for unwinding or hosting friends. With a double attached garage, nearby schools, shops, and quick access to major routes, this home is a great fit for growing families or anyone seeking comfort and convenience in a desirable community.

# Amenities

| Amenities      | Air Conditioner, Deck, Detectors Smoke, Hot Water Tankless |
|----------------|------------------------------------------------------------|
| Parking Spaces | 4                                                          |
| Parking        | Double Garage Attached                                     |