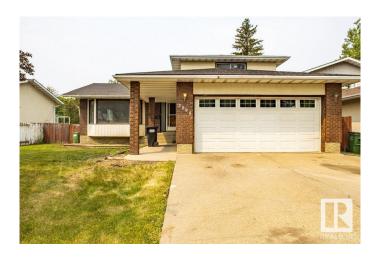

## \$599.999

4 Bedroom, 3.00 Bathroom, 1,741 sqft Single Family on 0.00 Acres

Satoo, Edmonton, AB

Spacious & Renovated 5-Bedroom Detached Home. Welcome to this beautifully renovated Detached Single Family home offering a versatile layout. Featuring 5 bedrooms and 3 full bathrooms, this home is perfect for large families or those seeking extra space. On the main floor, enjoy a bright and welcoming living room, a cozy family room, and a modern kitchen with a breakfast nook â€" perfect for entertaining. A convenient main-floor bedroom and full bath complete this level. Upstairs, the primary bedroom boasts a private ensuite, while two additional bedrooms share a full bath. The full basement is ready to turn into your ideal space. Enjoy large windows throughout, new appliances, and a generous yard for outdoor living.

### **Exterior**

Exterior Wood, Stucco, Vinyl

Exterior Features Landscaped, Playground Nearby, Public Transportation

Roof Asphalt Shingles

Construction Wood, Stucco, Vinyl

Foundation Concrete Perimeter