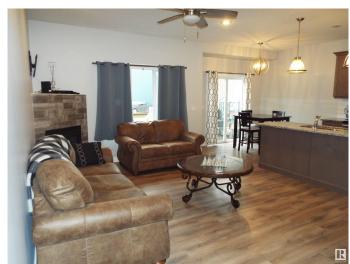

## \$339,900

3 Bedroom, 3.50 Bathroom, 1,461 sqft Condo / Townhouse on 0.00 Acres

Deer Valley, Leduc, AB

Three bedroom condo, fully developed basement, & double attached garage. Lovely great room concept with 9 ft ceilings, gas fireplace & granite countertops. Patio doors off the dining area to your west facing deck for evening sunsets. Upstairs, 3 spacious bedrooms, with the primary suite offering a 4 pce ensuite & walk in closet. Enjoy the convenience of 2nd floor laundry, along with a computer or sitting area on this level. All three bedrooms wired for TV & internet. Basement is fully developed with with a large family room, full bath, & storage. Double attached garage is insulated & drywalled. Located within the Deer Valley subdivision, just steps away from numerous conveniences, minutes to the airport. Welcome home!

## Interior

Interior Features ensuite bathroom

Appliances Dishwasher-Built-In, Dryer, Microwave Hood Fan, Refrigerator,

Stove-Electric, Washer

Heating Forced Air-1, Natural Gas

Stories 3

Has Basement Yes

Basement Full, Finished