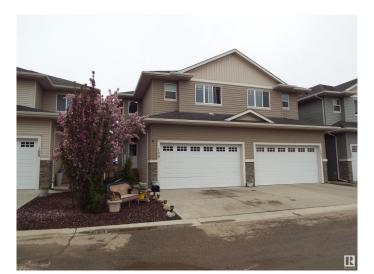

# \$339,900 - 108 300 Awentia Drive, Leduc

MLS® #E4442022

## \$339,900

3 Bedroom, 3.50 Bathroom, 1,461 sqft Condo / Townhouse on 0.00 Acres

Deer Valley, Leduc, AB

Three bedroom condo, fully developed basement, & double attached garage. Lovely great room concept with 9 ft ceilings, gas fireplace & granite countertops. Patio doors off the dining area to your west facing deck for evening sunsets. Upstairs, 3 spacious bedrooms, with the primary suite offering a 4 pce ensuite & walk in closet. Enjoy the convenience of 2nd floor laundry, along with a computer or sitting area on this level. All three bedrooms wired for TV & internet. Basement is fully developed with with a large family room, full bath, & storage. Double attached garage is insulated & drywalled. Located within the Deer Valley subdivision, just steps away from numerous conveniences, minutes to the airport. Welcome home!

## **Community Information**

Address 108 300 Awentia Drive

Area Leduc

Subdivision Deer Valley

City Leduc

County ALBERTA

Province AB

Postal Code T9E 2X2

#### **Exterior**

Exterior Wood, Vinyl

Roof Asphalt Shingles

Construction Wood, Vinyl

Foundation Concrete Perimeter