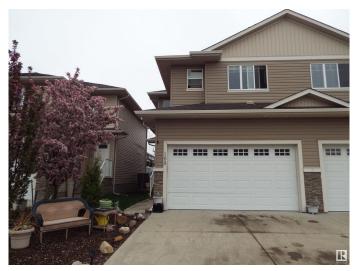

# \$339,900 - 108 300 Awentia Drive, Leduc

MLS® #E4442022

## \$339,900

3 Bedroom, 3.50 Bathroom, 1,461 sqft Condo / Townhouse on 0.00 Acres

Deer Valley, Leduc, AB

Three bedroom condo, fully developed basement, & double attached garage. Lovely great room concept with 9 ft ceilings, gas fireplace & granite countertops. Patio doors off the dining area to your west facing deck for evening sunsets. Upstairs, 3 spacious bedrooms, with the primary suite offering a 4 pce ensuite & walk in closet. Enjoy the convenience of 2nd floor laundry, along with a computer or sitting area on this level. All three bedrooms wired for TV & internet. Basement is fully developed with with a large family room, full bath, & storage. Double attached garage is insulated & drywalled. Located within the Deer Valley subdivision, just steps away from numerous conveniences, minutes to the airport. Welcome home!

#### **Exterior**

Exterior Wood, Vinyl

Roof Asphalt Shingles

Construction Wood, Vinyl

Foundation Concrete Perimeter