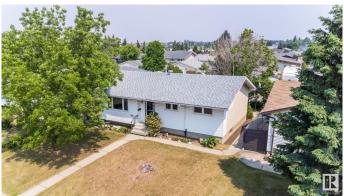

# \$417,000

4 Bedroom, 2.00 Bathroom, 965 sqft Single Family on 0.00 Acres

Evansdale, Edmonton, AB

Welcome to this Charming well cared for Original - Owner Bungalow in the Evansdale neighborhood! Enter to the spacious living room with Beautiful HARDWOOD FLOORS, Large eat in kitchen with PATIO DOORS to deck. Home has 2 Bedrooms on main floor. Originally had 3 bedrooms up, 2 bedrooms converted to a LARGE PRIMARY BEDROOM! Can easily be put back to 3 bedrooms. Main Floor has 4pce updated bathroom. Downstairs is a large finished Rec Room with built in bar area, partly finished 4th bedroom. Laundry with LOTS OF STORAGE SPACE! NEW FURNANCE, HOT WATER TANK! UPDATED VINYLE WINDOWS! NEWER ROOF! Large PRIVATE backyard with GARDEN SPACE, Flowers. Deck to enjoy your coffee outside in the morning sun! Detached Double Garage with back land access! Close to Shopping, Transit, and Schools!