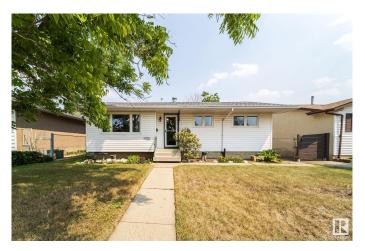

# \$417,000

4 Bedroom, 2.00 Bathroom, 965 sqft Single Family on 0.00 Acres

Evansdale, Edmonton, AB

Welcome to this Charming well cared for Original - Owner Bungalow in the Evansdale neighborhood! Enter to the spacious living room with Beautiful HARDWOOD FLOORS, Large eat in kitchen with PATIO DOORS to deck. Home has 2 Bedrooms on main floor. Originally had 3 bedrooms up, 2 bedrooms converted to a LARGE PRIMARY BEDROOM! Can easily be put back to 3 bedrooms. Main Floor has 4pce updated bathroom. Downstairs is a large finished Rec Room with built in bar area, partly finished 4th bedroom. Laundry with LOTS OF STORAGE SPACE! NEW FURNANCE, HOT WATER TANK! UPDATED VINYLE WINDOWS! NEWER ROOF! Large PRIVATE backyard with GARDEN SPACE, Flowers. Deck to enjoy your coffee outside in the morning sun! Detached Double Garage with back land access! Close to Shopping, Transit, and Schools!