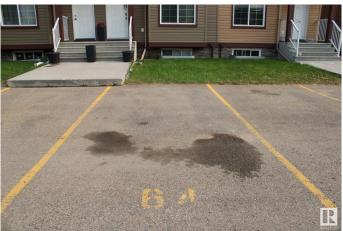

Road, Spruce Grove

MLS® #E4441920

# \$249,900

3 Bedroom, 2.00 Bathroom, 1,003 sqft Condo / Townhouse on 0.00 Acres

Spruce Ridge, Spruce Grove, AB

Experience living in the wonderful community of Spruce Ridge. This lovely townhouse has 3 bedrooms 1.5 bathrooms. Two assigned parking stalls, the Basement is ready to be finished to your personal touch. The home features Air Conditioning, a deck and is walking distance to spruce ridge park.

Built in 2011

## **Essential Information**

MLS® # E4441920 Price \$249,900

Bedrooms 3

Bathrooms 2.00

Full Baths 2

Square Footage 1,003

Acres 0.00

Year Built 2011

Type Condo / Townhouse

Sub-Type Townhouse

Style 2 Storey

Status Active

# **Community Information**

Address 37 320 Spruce Ridge Road

Area Spruce Grove Subdivision Spruce Ridge







City Spruce Grove

County ALBERTA

Province AB

Postal Code T7X 0H5

# **Amenities**

Amenities Air Conditioner, Deck

Parking 2 Outdoor Stalls

## Interior

Appliances Air Conditioning-Central, Dishwasher-Built-In, Dryer, Refrigerator,

Stove-Electric, Washer

Heating Forced Air-1, Natural Gas

Stories 2

Has Basement Yes

Basement Full, Unfinished

#### **Exterior**

Exterior Wood, Vinyl

Exterior Features Back Lane, Fenced

Roof Asphalt Shingles

Construction Wood, Vinyl

Foundation Concrete Perimeter

## **Additional Information**

Date Listed June 12th, 2025

Days on Market 5

Zoning Zone 91

Condo Fee \$308

DATA IS DEEMED RELIABLE BUT IS NOT GUARANTEED ACCURATE BY THE REALTORS® ASSOCIATION OF EDMONTON. COPYRIGHT 2025 BY THE REALTORS® ASSOCIATION OF EDMONTON. ALL RIGHTS RESERVED.