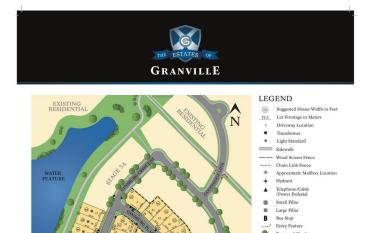

# \$470,800 - 3989 Ginsburg Cres, Edmonton

MLS® #E4441768

#### \$470,800

0 Bedroom, 0.00 Bathroom, Single Family on 0.00 Acres

Granville (Edmonton), Edmonton, AB

This is your chance to build with National Award Winning Builder, Vicky's Homes! Gorgeous 46 pocket walkout backing south onto a forest offers the privacy you have been yearning for. You can build a bungalow, minimum size 1600 sq.ft and the minimum sized 2 storey is 2400 sq.ft. This is a beautiful estate community, walking distance to new school. All amenities close by. Get it before it's gone! Price includes tax. Home Builder must build home to suit.



STAGE 5B/5C SITE PLAN



# **Essential Information**

| MLS® #    | E4441768        |
|-----------|-----------------|
| Price     | \$470,800       |
| Bathrooms | 0.00            |
| Acres     | 0.00            |
| Туре      | Single Family   |
| Sub-Type  | Vacant Lot/Land |
| Style     | 2 Storey        |
| Status    | Active          |

# **Community Information**

| 89 Ginsburg Cres   |
|--------------------|
| monton             |
| anville (Edmonton) |
| monton             |
| BERTA              |
|                    |



Province AB Postal Code T5T 4V1

#### Exterior

Exterior Features Backs Onto Park/Trees, Private Setting, Schools

### **Additional Information**

Date Listed June 11th, 2025

Days on Market 88

Zoning Zone 58

DATA IS DEEMED RELIABLE BUT IS NOT GUARANTEED ACCUR