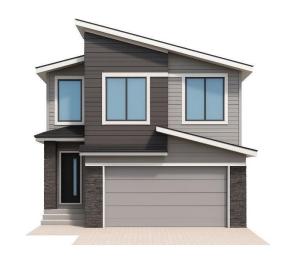

# \$759,900 - 8924 Mayday Way, Edmonton

MLS® #E4441733

#### \$759,900

5 Bedroom, 4.00 Bathroom, 2,348 sqft Single Family on 0.00 Acres

The Orchards At Ellerslie, Edmonton, AB

Discover this stunning pre-construction home in the vibrant community of The Orchards, perfectly situated on a corner and regular lot with 2300+ sqft of thoughtfully designed living space. The home features a bright open-to-above layout, a spice kitchen, main floor full bedroom and full bath, and a side entrance for future basement development. With lots of windows throughout, natural light floods the homeâ€"thanks to its premium corner lot location. Upstairs includes 4 bedrooms, 3 full bathrooms, a bonus room, Jack & Jill bath, and a luxurious 5-piece ensuite in the Master Bedroom. Enjoy access to incredible community amenities like a private residents' clubhouse, splash park, playgrounds, and walking trailsâ€"all in one of Edmonton's most family-friendly and connected neighbourhoods!