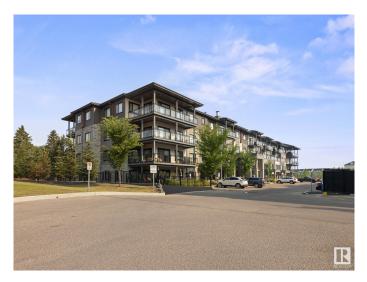

# \$379,900 - 111 528 Griesbach Parade Parade, Edmonton

MLS® #E4441669

#### \$379,900

2 Bedroom, 2.50 Bathroom, 1,135 sqft Condo / Townhouse on 0.00 Acres

Griesbach, Edmonton, AB

~AMAZING 2 STOREY UNIT in the PRESTIGIOUS VERITAS CONDOMINIUMS ~ THIS UNIQUE UNIT SHOWS 10 out of 10 ~ Features 2 BEDROOMS, 2.5 BATHROOMS & 2 PARKING STALLS ~ CENTRAL AIR **CONDITIONING ~ HEATED** UNDERGROUND PARKING WITH STORAGE CAGE, PLUS ADDITIONAL OUTSIDE ELECTRIFIED STALL~ ~ As soon as you walk thru the door of this wonderful unit, you can immediately feel the quality of the finishings and pride of ownership. Features include: Tons of gorgeous kitchen cabinets ~ Quartz Countertops Throughout ~ High End Stainless Steel Appliances ~ Built in Corner Dining Nook ~ Tile Backsplash ~ Coffee Bar with Built in Wine Cooler ~ Private Patio with direct access to the parking lot which makes this unit feel more like a townhouse than an apartment condo ~ Good sized laundry room with cabinets and a countertop for folding clothes ~ 2 Primary Bedrooms Upstairs, each with its own bath ~ Exercise Room and Social Room ~ HIGH END LUXURY BUILDING located in GRIESBACH, close to transit and all amenities, minutes to downtown.

## **Community Information**

| Address     | 111 528 Griesbach Parade Parade |
|-------------|---------------------------------|
| Area        | Edmonton                        |
| Subdivision | Griesbach                       |
| City        | Edmonton                        |
| County      | ALBERTA                         |
| Province    | AB                              |
| Postal Code | T5E 6X2                         |