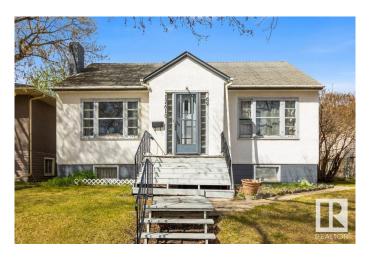

### \$239,900

2 Bedroom, 1.00 Bathroom, 1,071 sqft Single Family on 0.00 Acres

Balwin, Edmonton, AB

Welcome to this 1071 sq ft bungalow offering great potential in a prime location, ideal for redevelopment or a handyman project! Featuring 2 bedrooms and a 4-piece bath on the main floor, this home sits on a generous 45' x 120' lot zoned RF3, making it an excellent opportunity for investors or builders looking to take advantage of the zoning flexibility. The property also includes a double detached garage, adding both convenience and value. Inside, the home is being sold as is, where is, offering a blank slate for those with vision. Notable updates include a newer furnace (2022), providing a solid start for future improvements. Located close to schools, shopping, transit, and major routes, this property offers both convenience and long-term potential. Whether you're looking to renovate, rebuild, or redevelop, this is a rare opportunity in an increasingly desirable area. Don't miss your chance to unlock the potential of this well-located property!