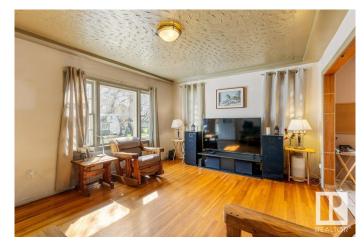

### \$239,900

2 Bedroom, 1.00 Bathroom, 1,071 sqft Single Family on 0.00 Acres

Balwin, Edmonton, AB

Welcome to this 1071 sq ft bungalow offering great potential in a prime location, ideal for redevelopment or a handyman project! Featuring 2 bedrooms and a 4-piece bath on the main floor, this home sits on a generous 45' x 120' lot zoned RF3, making it an excellent opportunity for investors or builders looking to take advantage of the zoning flexibility. The property also includes a double detached garage, adding both convenience and value. Inside, the home is being sold as is, where is, offering a blank slate for those with vision. Notable updates include a newer furnace (2022), providing a solid start for future improvements. Located close to schools, shopping, transit, and major routes, this property offers both convenience and long-term potential. Whether you're looking to renovate, rebuild, or redevelop, this is a rare opportunity in an increasingly desirable area. Don't miss your chance to unlock the potential of this well-located property!