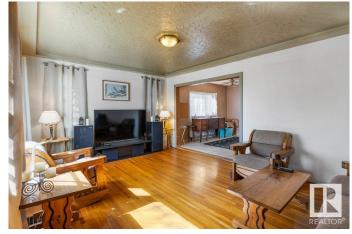

### \$239,900

2 Bedroom, 1.00 Bathroom, 1,071 sqft Single Family on 0.00 Acres

Balwin, Edmonton, AB

Welcome to this 1071 sq ft bungalow offering great potential in a prime location, ideal for redevelopment or a handyman project! Featuring 2 bedrooms and a 4-piece bath on the main floor, this home sits on a generous 45' x 120' lot zoned RF3, making it an excellent opportunity for investors or builders looking to take advantage of the zoning flexibility. The property also includes a double detached garage, adding both convenience and value. Inside, the home is being sold as is, where is, offering a blank slate for those with vision. Notable updates include a newer furnace (2022), providing a solid start for future improvements. Located close to schools, shopping, transit, and major routes, this property offers both convenience and long-term potential. Whether you're looking to renovate, rebuild, or redevelop, this is a rare opportunity in an increasingly desirable area. Don't miss your chance to unlock the potential of this well-located property!