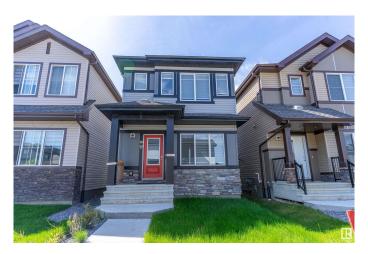

# \$499,800 - 1527 16 Avenue, Edmonton

MLS® #E4441428

#### \$499.800

4 Bedroom, 3.50 Bathroom, 1,414 sqft Single Family on 0.00 Acres

Aster, Edmonton, AB

Walk to park/school/transit/restaurants...North facing detached home offers ample light throughout the day. The main floor has a 9 ft ceiling, an upgraded kitchen with SS appliances, a decent sized living room, a rear dining area and a 2 pc bath. The upper level has 3 spacious bedrooms, 2 full baths, a laundry room and a bonus room. The fully finished basement has accessibility from side, with a private entrance. The basement has been developed with a bedroom, a full bath, a kitchen/living room and separate laundry. Landscaping has been completed and there is a rear concrete pad for parking 2 vehicles.

Year Built 2022

Type Single Family

Sub-Type Detached Single Family

Style 2 Storey
Status Active