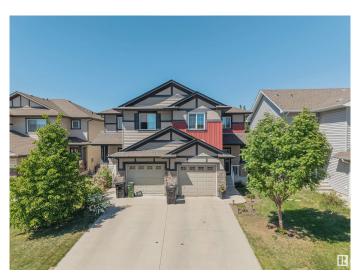

#### \$427,000

3 Bedroom, 2.50 Bathroom, 1,353 sqft Single Family on 0.00 Acres

Carlton, Edmonton, AB

Welcome to this beautifully maintained half duplex in the family-friendly neighborhood of Carlton! This 3-bedroom, 2.5-bath home offers the perfect blend of comfort and style, featuring a modern kitchen with granite countertops, stainless steel appliances, and a pantry for extra storage. The open-concept main floor is ideal for entertaining, while upstairs you'll find the convenience of second-floor laundry and a spacious primary suite complete with a great walk-in closet and ensuite bath. Step outside to your private backyard oasisâ€"fully landscaped and complete with a charming gazebo, perfect for summer BBQs, morning coffee, or relaxing evenings. Enjoy year-round comfort with a Hi-Velocity heating system, tankless hot water heater, and brand new central air conditioning installed last year. A fantastic opportunity for first-time buyers, growing families, or investors!

#### **Essential Information**

| MLS® #     | E4441370  |
|------------|-----------|
| Price      | \$427,000 |
| Bedrooms   | 3         |
| Bathrooms  | 2.50      |
| Full Baths | 2         |

| Half Baths     | 1             |
|----------------|---------------|
| Square Footage | 1,353         |
| Acres          | 0.00          |
| Year Built     | 2012          |
| Туре           | Single Family |
| Sub-Type       | Half Duplex   |
| Style          | 2 Storey      |
| Status         | Active        |