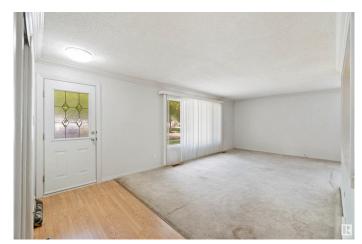

#### \$379,999

4 Bedroom, 2.50 Bathroom, 1,249 sqft Single Family on 0.00 Acres

Lacombe Park, St. Albert, AB

BUNGALOW IN ONE OF THE BEST AREAS OF ST ALBERT. WELCOME TO LACOMBE PARK'S 28 LINWOOD CRES. THIS HOME WAS BUILT IN 1972 AND HAS 2374 SQ FT OF LIVING SPACE, 4 BEDROOMS, AND 3 BATHROOMS. HOME HAS NEWER SHINGLES AND VINYL CASED WINDOWS. MAIN FLOOR HAS AN OPEN CONCEPT KITCHEN BORDERING DINING AREA AND A SPACIOUS LIVING ROOM. PRIMARY BEDROOM IS "KING-SIZED" WITH A HALF BATH ENSUITE. MAIN FLOOR ALSO HAS A FULL BATH AND 2 OTHER BEDROOMS. THE BASEMENT HAS A LARGE FAMILY ROOM, BEDROOM, BATHROOM, STORAGE ROOM, LAUNDRY, AND MECHANICAL ROOM. YARD IS LARGE WITH ROOM FOR A FUTURE GARAGE. HOME SOLD AS IS WHERE IS.

## Interior

Interior Features ensuite bathroom

Appliances See Remarks

Heating Forced Air-1, Natural Gas

Stories 2

Has Basement Yes

Basement Full, Partially Finished