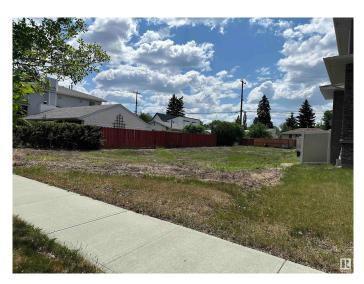

#### \$539,000

0 Bedroom, 0.00 Bathroom, Single Family on 0.00 Acres

King Edward Park, Edmonton, AB

Very rare opportunity! Vacant lot on quiet street in King Edward. Centrally located with easy access to all areas of Edmonton. The lot is 49.54 x 130.25 ft (6444 Sqft LOT) and zoned RF3 which would also allow for multitude of other builds if you choose., right across King Edward Park. Away from the hustle and bustle, yet perfectly placed to enjoy the multitude of amenities in the area. Perfect location to build your dream home, multi-unit property, front and back duplex, or investment properties! Even a 4 plex with 2 basement suite and garage suite could be built for maximum income approach. This picturesque residential street is lined with several beautiful custom-built homes. The walkable neighbourhood has it all! Restaurants, fitness centres, yoga studios, grocery stores, shopping, excellent schools, easy transport University of Alberta and to downtown via LRT/Bus.

## Exterior

Exterior Features Back Lane, Flat Site, Level Land, Park/Reserve, Playground Nearby, Public Transportation, Schools, Shopping Nearby