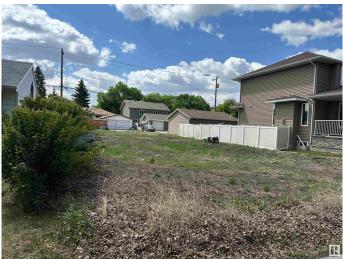

#### \$539,000

0 Bedroom, 0.00 Bathroom, Single Family on 0.00 Acres

King Edward Park, Edmonton, AB

Very rare opportunity! Vacant lot on quiet street in King Edward. Centrally located with easy access to all areas of Edmonton. The lot is 49.54 x 130.25 ft (6444 Sqft LOT) and zoned RF3 which would also allow for multitude of other builds if you choose., right across King Edward Park. Away from the hustle and bustle, yet perfectly placed to enjoy the multitude of amenities in the area. Perfect location to build your dream home, multi-unit property, front and back duplex, or investment properties! Even a 4 plex with 2 basement suite and garage suite could be built for maximum income approach. This picturesque residential street is lined with several beautiful custom-built homes. The walkable neighbourhood has it all! Restaurants, fitness centres, yoga studios, grocery stores, shopping, excellent schools, easy transport University of Alberta and to downtown via LRT/Bus.

## Exterior

Exterior Features Back Lane, Flat Site, Level Land, Park/Reserve, Playground Nearby, Public Transportation, Schools, Shopping Nearby