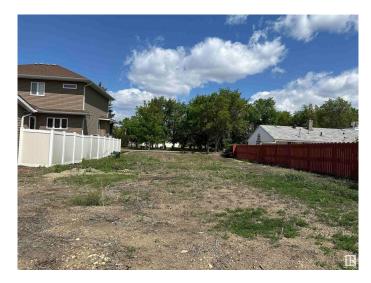

#### \$539,000

0 Bedroom, 0.00 Bathroom, Single Family on 0.00 Acres

King Edward Park, Edmonton, AB

Very rare opportunity! Vacant lot on quiet street in King Edward. Centrally located with easy access to all areas of Edmonton. The lot is 49.54 x 130.25 ft (6444 Sqft LOT) and zoned RF3 which would also allow for multitude of other builds if you choose., right across King Edward Park. Away from the hustle and bustle, yet perfectly placed to enjoy the multitude of amenities in the area. Perfect location to build your dream home, multi-unit property, front and back duplex, or investment properties! Even a 4 plex with 2 basement suite and garage suite could be built for maximum income approach. This picturesque residential street is lined with several beautiful custom-built homes. The walkable neighbourhood has it all! Restaurants, fitness centres, yoga studios, grocery stores, shopping, excellent schools, easy transport University of Alberta and to downtown via LRT/Bus.

## Exterior

Exterior Features Back Lane, Flat Site, Level Land, Park/Reserve, Playground Nearby, Public Transportation, Schools, Shopping Nearby