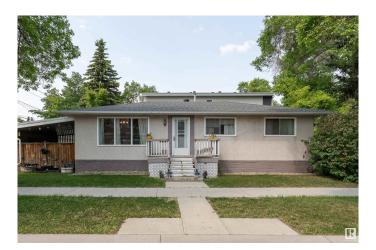

### \$400,000

4 Bedroom, 2.00 Bathroom, 1,136 sqft Single Family on 0.00 Acres

Grovenor, Edmonton, AB

Welcome to this charming bungalow in the heart of Grovenor, Edmonton. The main floor offers a bright living room filled with natural light, a functional kitchen, a dedicated dining room, three bedrooms, a spacious primary bedroom, and a 4-piece bathroom. The fully finished basement adds excellent living space with a large recreation room, a laundry room with a utility area, an additional bedroom and a 3-piece bathroomâ€"perfect for extended family or guests. Completing the home is a double attached garage, offering both convenience and ample storage