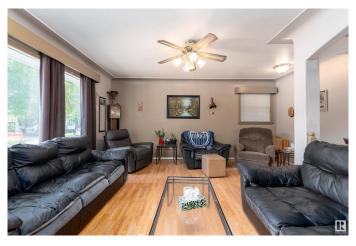

### \$400,000

4 Bedroom, 2.00 Bathroom, 1,136 sqft Single Family on 0.00 Acres

Grovenor, Edmonton, AB

Welcome to this charming bungalow in the heart of Grovenor, Edmonton. The main floor offers a bright living room filled with natural light, a functional kitchen, a dedicated dining room, three bedrooms, a spacious primary bedroom, and a 4-piece bathroom. The fully finished basement adds excellent living space with a large recreation room, a laundry room with a utility area, an additional bedroom and a 3-piece bathroomâ€"perfect for extended family or guests. Completing the home is a double attached garage, offering both convenience and ample storage