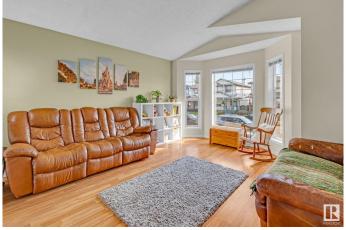

### \$354,900

5 Bedroom, 2.00 Bathroom, 1,070 sqft Single Family on 0.00 Acres

Miller, Edmonton, AB

Super cute family home in quiet area of Edmonton! Great neighbourhood, with many amenities close by, this house is perfect for your growing family! Vaulted ceilings make the main floor feel open and airy! Primary bedroom along with 2 additional bedrooms, eat-in kitchen, and large living room make this a welcoming space for all! The basement has two additional bedrooms, a large family room/den so the kids can have their space too! Easy to clean with laminate flooring throughout! Large fenced yard, with ample parking space in the back, large enough to fit a garage eventually! Great value, in a great neighbourhood- what more could you ask for?

#### Interior

Appliances Dishwasher-Built-In, Dryer, Refrigerator, Stove-Electric, Washer

Heating Forced Air-1, Natural Gas

Stories 2

Has Basement Yes

Basement Full, Finished