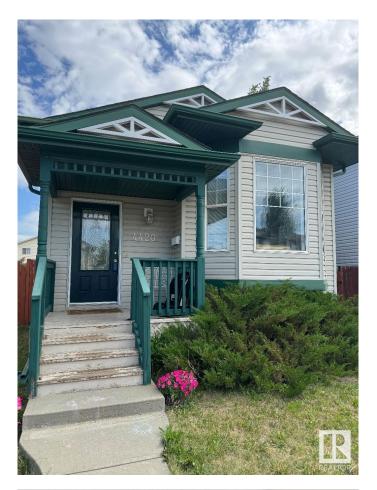

# \$354,900 - 4420 150 Avenue, Edmonton

MLS® #E4440872

### \$354,900

5 Bedroom, 2.00 Bathroom, 1,070 sqft Single Family on 0.00 Acres

Miller, Edmonton, AB

Super cute family home in quiet area of Edmonton! Great neighbourhood, with many amenities close by, this house is perfect for your growing family! Vaulted ceilings make the main floor feel open and airy! Primary bedroom along with 2 additional bedrooms, eat-in kitchen, and large living room make this a welcoming space for all! The basement has two additional bedrooms, a large family room/den so the kids can have their space too! Easy to clean with laminate flooring throughout! Large fenced yard, with ample parking space in the back, large enough to fit a garage eventually! Great value, in a great neighbourhood- what more could you ask for?

# **Community Information**

Address 4420 150 Avenue

Area Edmonton

Subdivision Miller

City Edmonton
County ALBERTA

Province AB

Postal Code T5Y 2Z9

#### **Amenities**

Amenities On Street Parking, Detectors Smoke, Front Porch, No Animal Home, No

Smoking Home, Parking-Extra, Vaulted Ceiling, Vinyl Windows

Parking No Garage

#### **Exterior**

Exterior Wood, Vinyl

Exterior Features Back Lane, Cul-De-Sac, Fenced, Flat Site, No Through Road, Paved

Lane, Public Transportation, Shopping Nearby

Roof Asphalt Shingles

Construction Wood, Vinyl