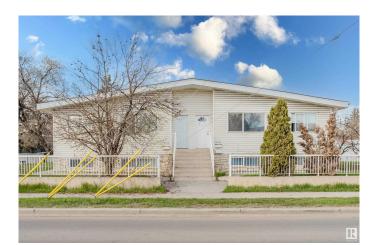

# \$699,900 - 9516 - 9518 127 Avenue, Edmonton

MLS® #E4440811

## \$699,900

10 Bedroom, 4.00 Bathroom, 2,436 sqft Single Family on 0.00 Acres

Killarney, Edmonton, AB

Investor Alert! Opportunity knocks with this spacious side-by-side duplex in Killarney, offering two large upper units with their own private entrances and generous layouts. Each basement features an additional 3 bedrooms, kitchen, 4-piece bath, and laundry. High ceilings and plenty of storage enhance the livability across all spaces. Perfectly positioned near 97 Street amenities, a local strip mall, and key commuter routes like Downtown, Yellowhead Trail, Anthony Henday, and 127 Ave. A solid buy in a central, high-demand neighborhood!

Year Built 1961

Type Single Family

Sub-Type Duplex Side By Side

Active

Style Bi-Level

Status

# **Community Information**

Address 9516 - 9518 127 Avenue

Area Edmonton
Subdivision Killarney
City Edmonton
County ALBERTA

Province AB

Postal Code T5E 0B6

## **Exterior**

Exterior Wood, Vinyl

Exterior Features Corner Lot, Fenced, Shopping Nearby, See Remarks

Roof Asphalt Shingles

Construction Wood, Vinyl

Foundation Concrete Perimeter