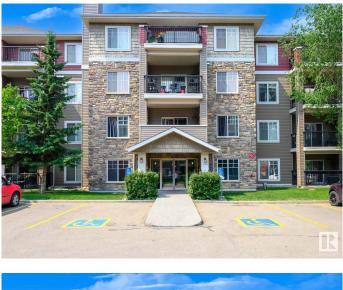

# \$189,900 - 321 17415 99 Avenue, Edmonton

MLS® #E4440768

#### \$189,900

1 Bedroom, 1.00 Bathroom, 722 sqft Condo / Townhouse on 0.00 Acres

Terra Losa, Edmonton, AB

Beautiful TOP FLOOR 1 bedroom + 1 bath condo with amazing walkability – welcome to Marquis in Terra Losa! Spacious unit features lovely open-concept kitchen with stainless steel appliances, new BOSCH dishwasher, loads of counter space, custom cabinetry, raised breakfast bar + space for a dining room table. The living room features a corner gas fireplace & lovely glass patio doors leading to the cozy balcony (w/ views of greenspace/courtyard + gas line for BBQ). Large primary bedroom (with blackout blind) + spotless 4 piece bath. Numerous upgrades including hardwood floors, custom cabinetry and California Closets organizers. Convenient in-suite laundry (NEW WASHER & DRYER!) and underground parking stall with storage cage. Building is in superb location – walk to all amenities, shops and restaurants. Plus public transit is right outside your door! Upscale building with visitor parking + a lovely green space and picnic area - welcome home!

## **Community Information**

| Address                                                                                                 | 321 17415 99 Avenue                                                                                     |
|---------------------------------------------------------------------------------------------------------|---------------------------------------------------------------------------------------------------------|
| Area                                                                                                    | Edmonton                                                                                                |
| Subdivision                                                                                             | Terra Losa                                                                                              |
| City                                                                                                    | Edmonton                                                                                                |
| County                                                                                                  | ALBERTA                                                                                                 |
| Province                                                                                                | AB                                                                                                      |
| Postal Code                                                                                             | T5T 0W8                                                                                                 |
| Amenities                                                                                               |                                                                                                         |
| Amenities                                                                                               | Air Conditioner, Parking-Visitor, Recreation Room/Centre, Secured Parking, Storage-In-Suite             |
| Parking Spaces                                                                                          | 1                                                                                                       |
| Parking                                                                                                 | Underground                                                                                             |
| Interior                                                                                                |                                                                                                         |
| Interior                                                                                                |                                                                                                         |
| Appliances                                                                                              | Dishwasher-Built-In, Dryer, Microwave Hood Fan, Refrigerator, Stove-Electric, Washer, Window Coverings  |
|                                                                                                         |                                                                                                         |
| Appliances                                                                                              | Stove-Electric, Washer, Window Coverings                                                                |
| Appliances<br>Heating                                                                                   | Stove-Electric, Washer, Window Coverings<br>Forced Air-1, Natural Gas                                   |
| Appliances<br>Heating<br>Fireplace                                                                      | Stove-Electric, Washer, Window Coverings<br>Forced Air-1, Natural Gas<br>Yes                            |
| Appliances<br>Heating<br>Fireplace<br>Fireplaces                                                        | Stove-Electric, Washer, Window Coverings<br>Forced Air-1, Natural Gas<br>Yes<br>Corner                  |
| Appliances<br>Heating<br>Fireplace<br>Fireplaces<br># of Stories                                        | Stove-Electric, Washer, Window Coverings<br>Forced Air-1, Natural Gas<br>Yes<br>Corner<br>4             |
| Appliances<br>Heating<br>Fireplace<br>Fireplaces<br># of Stories<br>Stories                             | Stove-Electric, Washer, Window Coverings<br>Forced Air-1, Natural Gas<br>Yes<br>Corner<br>4<br>1        |
| Appliances<br>Heating<br>Fireplace<br>Fireplaces<br># of Stories<br>Stories<br>Has Basement             | Stove-Electric, Washer, Window Coverings<br>Forced Air-1, Natural Gas<br>Yes<br>Corner<br>4<br>1<br>Yes |
| Appliances<br>Heating<br>Fireplace<br>Fireplaces<br># of Stories<br>Stories<br>Has Basement<br>Basement | Stove-Electric, Washer, Window Coverings<br>Forced Air-1, Natural Gas<br>Yes<br>Corner<br>4<br>1<br>Yes |