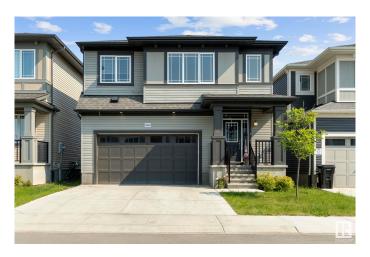

# \$586,600 - 20620 22ave, Edmonton

MLS® #E4440725

# \$586,600

4 Bedroom, 3.50 Bathroom, 2,336 sqft Single Family on 0.00 Acres

Stillwater, Edmonton, AB

This is truly one of the RAREST HOMES currently on market with 2336 sq ft . It features 4 bed room upstairs 3.5 wash room which includes TWO MASTER BEDROOMS -Each with its Own ensuite. Additionally, a bigger BONUS ROOM in second floor and OFFICE SPACE in main level . This 2023 built home is still under 10 year warranty , SEPERATE ENTERANCE To Basement and rough ins for future wash room. Home is well maintained and Immaculate condition. Shows 10/10 .

## **Essential Information**

MLS® # E4440725 Price \$586,600

Bedrooms 4

Bathrooms 3.50

Full Baths 3

Half Baths 1

Square Footage 2,336

Acres 0.00 Year Built 2023