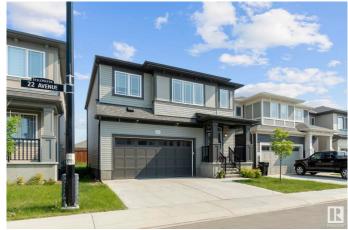

# \$586,600 - 20620 22ave, Edmonton

MLS® #E4440725

# \$586,600

4 Bedroom, 3.50 Bathroom, 2,336 sqft Single Family on 0.00 Acres

Stillwater, Edmonton, AB

This is truly one of the RAREST HOMES currently on market with 2336 sq ft . It features 4 bed room upstairs 3.5 wash room which includes TWO MASTER BEDROOMS -Each with its Own ensuite. Additionally, a bigger BONUS ROOM in second floor and OFFICE SPACE in main level . This 2023 built home is still under 10 year warranty , SEPERATE ENTERANCE To Basement and rough ins for future wash room. Home is well maintained and Immaculate condition. Shows 10/10 .

## **Essential Information**

MLS® # E4440725 Price \$586,600

Bedrooms 4

Bathrooms 3.50

Full Baths 3

Half Baths 1

Square Footage 2,336

Acres 0.00 Year Built 2023