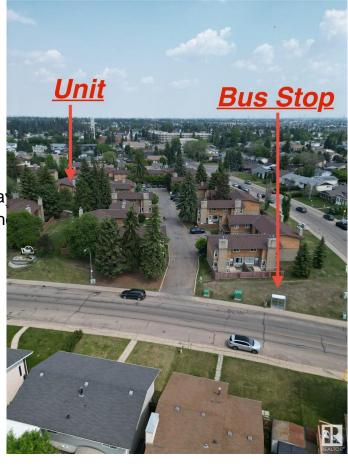

## \$234,990

3 Bedroom, 1.50 Bathroom, 1,128 sqft Condo / Townhouse on 0.00 Acres

Daly Grove, Edmonton, AB

Welcome to Tamarack Park! This bright and spacious corner unit is ideally located in the family-friendly community of Daly Grove, just minutes from shopping, schools, and easy access to the Anthony Henday Drive. Whether you're a first-time home buyer, growing family, or savvy investor, this property offers a fantastic opportunity. Enjoy the convenience of low condo fees, a private back patio and yard, and a functional layout featuring 3 bedrooms, 1.5 bathrooms, and ample natural light. Don't miss your chance to own in a well-managed complex that's perfect for comfortable living and long-term value.

## **Community Information**

Address 27 3812 20 Avenue

Area Edmonton
Subdivision Daly Grove
City Edmonton
County ALBERTA

Province AB

Postal Code T6L 4B2

**Amenities** 

Amenities No Animal Home, No Smokin

Parking Stall