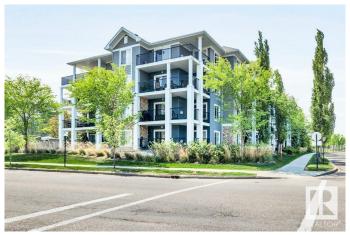

#### \$172,900

1 Bedroom, 1.00 Bathroom, 602 sqft Condo / Townhouse on 0.00 Acres

Summerside, Edmonton, AB

Classy 1 bedroom condo in SE
Edmonton's finest community of Lake
Summerside. Beautiful building and unit,
walking distance to the exclusive Summerside
beach club for residents and their guests. This
unit features dark wooden cabinets, dark
laminate floors throughout kitchen, dining area
and living room, new carpets in bedroom, open
concept floorplan, 6 appliances including in
suite, full size front load washer and dryer,
large west facing deck on the 3rd floor, with
natural gas hook-up. Gym, guest suite and
social room for residents use in the building.
All utilities are included except for electricity,
low condo fees + 1 exterior parking stall

#### **Essential Information**

MLS® # E4440431 Price \$172,900

Bedrooms 1

Bathrooms 1.00

Full Baths 1

Square Footage 602

Acres 0.00

Year Built 2012

#### **Exterior**

Exterior Wood, Stone, Vinyl

Exterior Features Airport Nearby, Beach Access, Playground Nearby, Public

Transportation, Schools, Shopping Nearby

Roof Asphalt Shingles

Construction Wood, Stone, Vinyl Foundation Concrete Perimeter