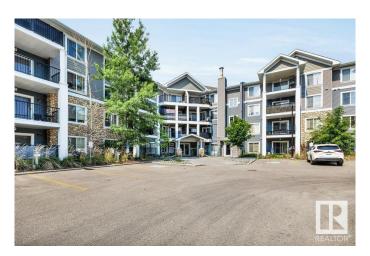

#### \$172,900

1 Bedroom, 1.00 Bathroom, 602 sqft Condo / Townhouse on 0.00 Acres

Summerside, Edmonton, AB

Classy 1 bedroom condo in SE
Edmonton's finest community of Lake
Summerside. Beautiful building and unit,
walking distance to the exclusive Summerside
beach club for residents and their guests. This
unit features dark wooden cabinets, dark
laminate floors throughout kitchen, dining area
and living room, new carpets in bedroom, open
concept floorplan, 6 appliances including in
suite, full size front load washer and dryer,
large west facing deck on the 3rd floor, with
natural gas hook-up. Gym, guest suite and
social room for residents use in the building.
All utilities are included except for electricity,
low condo fees + 1 exterior parking stall

#### **Essential Information**

MLS® # E4440431 Price \$172,900

Bedrooms 1

Bathrooms 1.00

Full Baths 1

Square Footage 602

Acres 0.00

Year Built 2012

#### **Exterior**

Exterior Wood, Stone, Vinyl

Exterior Features Airport Nearby, Beach Access, Playground Nearby, Public

Transportation, Schools, Shopping Nearby

Roof Asphalt Shingles

Construction Wood, Stone, Vinyl Foundation Concrete Perimeter