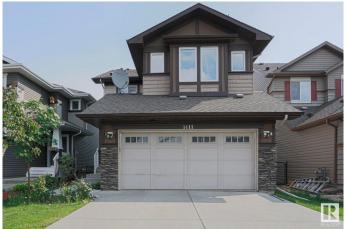

# \$565,000 - 1411 Carey Way, Edmonton

MLS® #E4440426

#### \$565,000

3 Bedroom, 2.50 Bathroom, 1,868 sqft Single Family on 0.00 Acres

Chappelle Area, Edmonton, AB

Immaculate home in desirable neighborhood of Chappelle. Spacious home with three bedrooms and 2.5 baths is perfect for a growing family. Main floor has a nice sized living room with tile surround gas fireplcae, upgraded kitchen with dinning, back door opens to a deck that leads to a well maintained yard with fruit trees that backs to a walking trail. Main floor laundry. Upstairs has a nice size Primary berdroom with full bath ensuite. Two additional bedrooms, Spacious Bonus room and another full bath. Basement can be developed for extra room with roughed in bathroom. Front double attached garage makes this home a perfect buy in Chappelle.