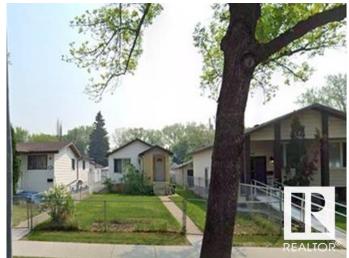

#### \$160,000

1 Bedroom, 1.00 Bathroom, 767 sqft Single Family on 0.00 Acres

Alberta Avenue, Edmonton, AB

Amazing opportunity to own a single family home. One bedroom one bath with fridge stove, This 33' x 137' lot currently has a home with a finished basement and a tenant in place. Two new gas lines were professionally installed on the property IN 2023. The seller has also invested in detailed planning, including: Professionally drawn duplex plans with rental suites up and down ,lot survey site plan, and hazardous materials assessment report if an investor is looking for a renovation .All documents will be provided to the buyer. Situated on a beautiful tree-lined street, this vibrant and diverse neighborhood offers a strong sense of community, excellent dining options, frequent local events, and convenient access to downtown and major roadways.

Built in 1954

Single Family Type

**Detached Single Family** Sub-Type

Style Bungalow Status Active