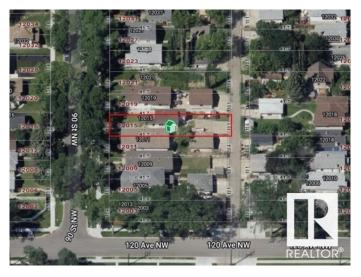

# \$160,000 - 12015 90 Street, Edmonton

MLS® #E4439952

#### \$160,000

1 Bedroom, 1.00 Bathroom, 767 sqft Single Family on 0.00 Acres

Alberta Avenue, Edmonton, AB

Amazing opportunity to own a single family home. One bedroom one bath with fridge stove, This 33' x 137' lot currently has a home with a finished basement and a tenant in place. Two new gas lines were professionally installed on the property IN 2023. The seller has also invested in detailed planning, including: Professionally drawn duplex plans with rental suites up and down ,lot survey site plan, and hazardous materials assessment report if an investor is looking for a renovation .All documents will be provided to the buyer. Situated on a beautiful tree-lined street, this vibrant and diverse neighborhood offers a strong sense of community, excellent dining options, frequent local events, and convenient access to downtown and major roadways.

## **Community Information**

Address 12015 90 Street

Area Edmonton

Subdivision Alberta Avenue

City Edmonton **ALBERTA** County

**Province** AB

Postal Code T5B 3Z2