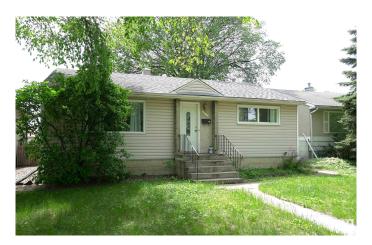

#### \$435,000

3 Bedroom, 2.00 Bathroom, 945 sqft Single Family on 0.00 Acres

Hazeldean, Edmonton, AB

INVESTOR!! FIRST TIME HOME BUYER!! Don't miss out on this fantastic opportunity. Location, Location, Location!!! Nestled in the desirable neighborhood of Hazeldean you can't go wrong. With two bedrooms above grade, full bath, large eat in kitchen and living room there is plenty of room for everyone. Basement is fully finished and set up as an in-law suite. Located on a beautiful tree lined street with Ideal transportation routes and close to just about everything! Large South facing backyard with oversized single garage. Welcome Home.

# **Essential Information**

MLS® # E4439907 Price \$435,000

Bedrooms 3

Bathrooms 2.00

Full Baths 2

Square Footage 945

Acres 0.00

Year Built 1955

Type Single Family

Sub-Type Detached Single Family

Style Bungalow

Status Active

#### **Exterior**

Exterior Wood, Stucco, Vinyl

Exterior Features Back Lane, Fenced, Flat Site, Landscaped, Low Maintenance

Landscape, Playground Nearby, Public Transportation, Schools,

**Shopping Nearby** 