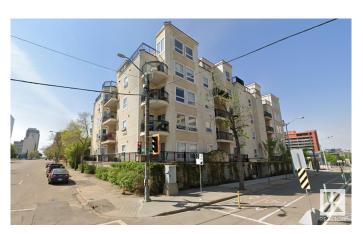

#### \$208,000

2 Bedroom, 1.00 Bathroom, 738 sqft Condo / Townhouse on 0.00 Acres

Downtown (Edmonton), Edmonton, AB

Live in heart of downtown in this super modern 2 bdrm condo in The Monaco! Steps to Macewan University,new Irt station and the new arena and Jasper Ave. Features include a modern maple kitchen overlooking dining and living rooms with cozy fireplace. Nice size balcony for BBQ'S. Master bdrm with modern décor and walk in closet. Cozy 2nd bdrm. Modern 4 pce bath with deep tub, stacked laundry and front closet complete unit. Floors are quality neutral wood laminate and ceramic tile. Additional features include air conditioning and an underground parking stall. Unique complex with open air common hallways!