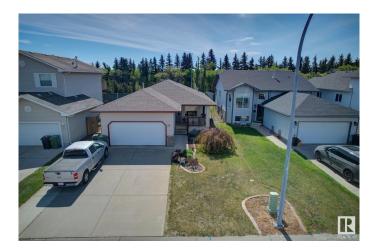

## \$549,900

5 Bedroom, 3.00 Bathroom, 1,341 sqft Single Family on 0.00 Acres

Bridgeview Fort Sask., Fort Saskatchewan, AB

Discover the charm of this custom-built home in the City of Fort Sask. Situated in a crescent, offering a fully developed 3+2 bedroom, 1340 sq.ft. air-conditioned bungalow with an attached heated garage. The main floor of the home features an open living room, a large kitchen with plenty of cupboards and counter space, and a spacious eating area. Garden door access to your private backyard, complete with a 2-tiered deck and an easy-to-maintain yard. 2 good-sized bedrooms on the main floor plus the primary bedroom, which features a walk-in closet and a 3PC en-suite, a 4PC bath, main floor laundry, and access to the garage, complete this level. Downstairs, you have two additional bedrooms, a 4PC bath, a recreation room and a utility room with ample storage. This home is within walking distance of shopping, schools and walking & biking trails. A bonus is the availability of extra parking on the driveway for your RV, and it overlooks the green space in front of the homeâ€"plenty of parking for quests.