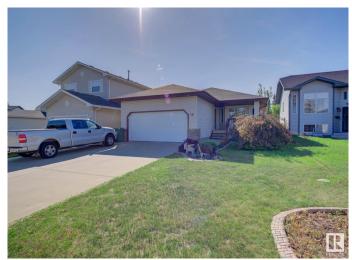

## \$549,900

5 Bedroom, 3.00 Bathroom, 1,341 sqft Single Family on 0.00 Acres

Bridgeview Fort Sask., Fort Saskatchewan, AB

Discover the charm of this custom-built home in the City of Fort Sask. Situated in a crescent, offering a fully developed 3+2 bedroom, 1340 sq.ft. air-conditioned bungalow with an attached heated garage. The main floor of the home features an open living room, a large kitchen with plenty of cupboards and counter space, and a spacious eating area. Garden door access to your private backyard, complete with a 2-tiered deck and an easy-to-maintain yard. 2 good-sized bedrooms on the main floor plus the primary bedroom, which features a walk-in closet and a 3PC en-suite, a 4PC bath, main floor laundry, and access to the garage, complete this level. Downstairs, you have two additional bedrooms, a 4PC bath, a recreation room and a utility room with ample storage. This home is within walking distance of shopping, schools and walking & biking trails. A bonus is the availability of extra parking on the driveway for your RV, and it overlooks the green space in front of the homeâ€"plenty of parking for quests.