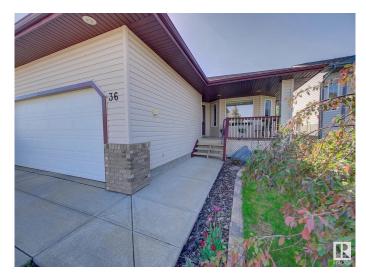

## \$549,900

5 Bedroom, 3.00 Bathroom, 1,341 sqft Single Family on 0.00 Acres

Bridgeview Fort Sask., Fort Saskatchewan, AB

Discover the charm of this custom-built home in the City of Fort Sask. Situated in a crescent, offering a fully developed 3+2 bedroom, 1340 sq.ft. air-conditioned bungalow with an attached heated garage. The main floor of the home features an open living room, a large kitchen with plenty of cupboards and counter space, and a spacious eating area. Garden door access to your private backyard, complete with a 2-tiered deck and an easy-to-maintain yard. 2 good-sized bedrooms on the main floor plus the primary bedroom, which features a walk-in closet and a 3PC en-suite, a 4PC bath, main floor laundry, and access to the garage, complete this level. Downstairs, you have two additional bedrooms, a 4PC bath, a recreation room and a utility room with ample storage. This home is within walking distance of shopping, schools and walking & biking trails. A bonus is the availability of extra parking on the driveway for your RV, and it overlooks the green space in front of the homeâ€"plenty of parking for quests.