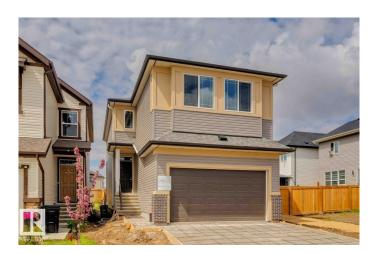

# \$589,900 - 22918 95a Avenue, Edmonton

MLS® #E4439323

#### \$589.900

3 Bedroom, 2.50 Bathroom, 2,194 sqft Single Family on 0.00 Acres

Secord, Edmonton, AB

Welcome to a beautifully designed home that blends comfort, style, and functionality. This home offers functional space for family living, featuring a main floor flex room and an upper floor entertainment area. The kitchen includes two-tone cabinetry, stainless steel appliances, quartz countertops, and knockdown ceiling texture throughout. Spindle railing adds detail to the main level. The primary bedroom includes an ensuite with upgraded finishes. Triple pane windows and a 9' foundation height contribute to energy efficiency and a spacious feel. Additional features include a separate side entrance and a gas line for future BBQ installation. Photos are representative.

#### **Amenities**

Amenities No Animal Home, No Smoking Home, See Remarks

Parking Spaces 4

Parking Double Garage Attached

### **Exterior**

Exterior Wood, Brick, Vinyl

Exterior Features Park/Reserve, Playground Nearby, Schools, Shopping Nearby

Roof Asphalt Shingles

Construction Wood, Brick, Vinyl

Foundation Concrete Perimeter