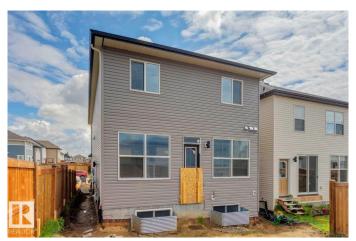

#### \$589.900

3 Bedroom, 2.50 Bathroom, 2,194 sqft Single Family on 0.00 Acres

Secord, Edmonton, AB

Welcome to a beautifully designed home that blends comfort, style, and functionality. This home offers functional space for family living, featuring a main floor flex room and an upper floor entertainment area. The kitchen includes two-tone cabinetry, stainless steel appliances, quartz countertops, and knockdown ceiling texture throughout. Spindle railing adds detail to the main level. The primary bedroom includes an ensuite with upgraded finishes. Triple pane windows and a 9' foundation height contribute to energy efficiency and a spacious feel. Additional features include a separate side entrance and a gas line for future BBQ installation. Photos are representative.

#### Interior

Interior Features ensuite bathroom

Appliances Dishwasher-Built-In, Microwave Hood Fan, Refrigerator, Stove-Electric

Heating Forced Air-1, Natural Gas

Stories 2

Has Basement Yes

Basement Full, Unfinished

### **Exterior**

Exterior Wood, Brick, Vinyl

Exterior Features Park/Reserve, Playground Nearby, Schools, Shopping Nearby

Roof Asphalt Shingles

Construction Wood, Brick, Vinyl

Foundation Concrete Perimeter