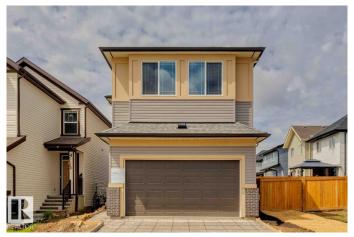

# \$589,900 - 22918 95a Avenue, Edmonton

MLS® #E4439323

#### \$589.900

3 Bedroom, 2.50 Bathroom, 2,194 sqft Single Family on 0.00 Acres

Secord, Edmonton, AB

Welcome to a beautifully designed home that blends comfort, style, and functionality. This home offers functional space for family living, featuring a main floor flex room and an upper floor entertainment area. The kitchen includes two-tone cabinetry, stainless steel appliances, quartz countertops, and knockdown ceiling texture throughout. Spindle railing adds detail to the main level. The primary bedroom includes an ensuite with upgraded finishes. Triple pane windows and a 9' foundation height contribute to energy efficiency and a spacious feel. Additional features include a separate side entrance and a gas line for future BBQ installation. Photos are representative.

#### **Amenities**

Amenities No Animal Home, No Smoking Home, See Remarks

Parking Spaces 4

Parking Double Garage Attached

### **Exterior**

Exterior Wood, Brick, Vinyl

Exterior Features Park/Reserve, Playground Nearby, Schools, Shopping Nearby

Roof Asphalt Shingles

Construction Wood, Brick, Vinyl

Foundation Concrete Perimeter