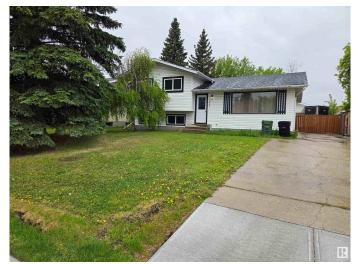

### \$399,900

5 Bedroom, 2.50 Bathroom, 1,230 sqft Single Family on 0.00 Acres

Willow Park\_LEDU, Leduc, AB

Welcome to this lovely 4-level-split with a total living space of approx 1800 sq ft, double detached garage with a extended long driveway for a RV parking etc, in this desirable Willow Park neighborhood in Leduc, is the perfect home for anyone who wants an abundance of space for an affordable price. This charming home features an open concept main level and a spacious living room with large window, dining room and a functionable, spacious kitchen. Located near parks, schools, golf, shopping; easy access to HWY 2 and approx 13 minute drive to the Edmonton International airport

Year Built 1974

Type Single Family

Sub-Type Detached Single Family

Style 4 Level Split

Status Active

#### **Exterior**

Exterior Wood, Stucco, Vinyl

Exterior Features Airport Nearby, Landscaped, No Back Lane, Playground Nearby,

Schools, Shopping Nearby, See Remarks

Roof Asphalt Shingles

Construction Wood, Stucco, Vinyl