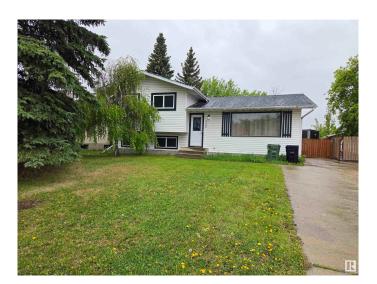

### \$399,900

5 Bedroom, 2.50 Bathroom, 1,230 sqft Single Family on 0.00 Acres

Willow Park\_LEDU, Leduc, AB

Welcome to this lovely 4-level-split with a total living space of approx 1800 sq ft, double detached garage with a extended long driveway for a RV parking etc, in this desirable Willow Park neighborhood in Leduc, is the perfect home for anyone who wants an abundance of space for an affordable price. This charming home features an open concept main level and a spacious living room with large window, dining room and a functionable, spacious kitchen. Located near parks, schools, golf, shopping; easy access to HWY 2 and approx 13 minute drive to the Edmonton International airport

Year Built 1974

Type Single Family

Sub-Type Detached Single Family

Style 4 Level Split

Status Active

#### **Exterior**

Exterior Wood, Stucco, Vinyl

Exterior Features Airport Nearby, Landscaped, No Back Lane, Playground Nearby,

Schools, Shopping Nearby, See Remarks

Roof Asphalt Shingles

Construction Wood, Stucco, Vinyl