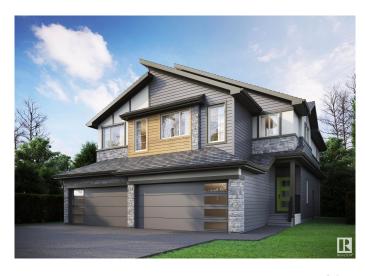

# \$499,900 - 4156 Kinglet Drive, Edmonton

MLS® #E4438886

## \$499,900

3 Bedroom, 2.50 Bathroom, 1,665 sqft Single Family on 0.00 Acres

Kinglet Gardens, Edmonton, AB

Welcome to 4156 Kinglet Drive NW, where thoughtful design meets unbeatable value! This Oxford model by City Homes Master Builder offers 1665 sq ft of stylish, functional living space in the vibrant community of Kinglet. Featuring 3 bedrooms, 2.5 bathrooms, and a bright central bonus room, this home is perfect for growing families or professionals needing extra space. The open-concept main floor is ideal for entertaining, while the separate side entrance adds flexibility and future suite potential. Enjoy the ease of a double attached garage, plus the bonus of included appliances and full landscapingâ€"just move in and enjoy! Surrounded by nature and minutes from trails, parks, and all west-end amenities, this home checks every box for comfort, convenience, and opportunity.

Acres 0.00 Year Built 2025

Type Single Family

Sub-Type Half Duplex

Style 2 Storey

Status Active

# **Exterior**

Exterior Wood, Vinyl

Exterior Features Public Transportation, Schools, Shopping Nearby

Roof Asphalt Shingles

Construction Wood, Vinyl

Foundation Concrete Perimeter