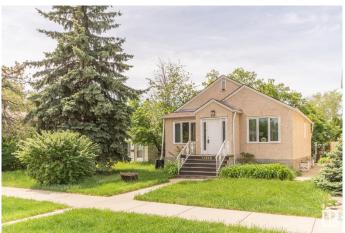

### \$299,000

2 Bedroom, 1.00 Bathroom, 825 sqft Single Family on 0.00 Acres

Cromdale, Edmonton, AB

Take a step back in time to 1947 when you find crystal glass door knobs, front and back porches and stained glass windows to welcome you. This beautifully treed street in Cromdale holds a lot of history as does this home. You will find it is pretty much original and being it has been rented for many years it is being sold As Is Where Is. Please take a look and see if you are someone who loves to restore older homes or perhaps just the lot is more to your liking. How great to be able to walk to the foot ball games or a concert in Commonwealth Stadium. So close to downtown, shopping, medical and parks. With the back alley you have access to parking in the back or on the street. A hidden gem for sure.