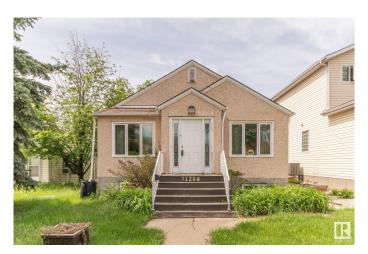

### \$299,000

2 Bedroom, 1.00 Bathroom, 825 sqft Single Family on 0.00 Acres

Cromdale, Edmonton, AB

Take a step back in time to 1947 when you find crystal glass door knobs, front and back porches and stained glass windows to welcome you. This beautifully treed street in Cromdale holds a lot of history as does this home. You will find it is pretty much original and being it has been rented for many years it is being sold As Is Where Is. Please take a look and see if you are someone who loves to restore older homes or perhaps just the lot is more to your liking. How great to be able to walk to the foot ball games or a concert in Commonwealth Stadium. So close to downtown, shopping, medical and parks. With the back alley you have access to parking in the back or on the street. A hidden gem for sure.