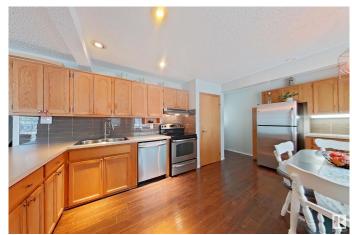

### \$389,900

4 Bedroom, 2.50 Bathroom, 1,513 sqft Single Family on 0.00 Acres

Prince Charles, Edmonton, AB

UNIQUE 2 STOREY SPLIT WITH WEST YARD AND DOUBLE GARAGE.
CONVENIENTLY LOCATED CLOSE TO SCHOOLS, TRANSPORTATION, HALF A BLOCK TO A PARK AND GOOD COMMUTE TO DOWNTOWN. 696.63 sq.m. lot is RF3 zoned. CLEAN AND MODERNIZED HOME WITH 3 BEDROOMS, AN OFFICE, CUTE LOFT AND 2.5 BATHROOMS. LIVING ROOM HAS FIRE PLACE AND FAMILY ROOM C/W VAULTED CEILING. NICE EAT-IN KITCHEN. PRICE INCLUDES ALL APPLIANCES AND WINDOW COVERINGS.

#### **Amenities**

Amenities Vaulted Ceiling, See Remarks

Parking Double Garage Detached