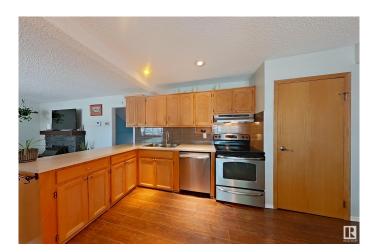

### \$389,900

4 Bedroom, 2.50 Bathroom, 1,513 sqft Single Family on 0.00 Acres

Prince Charles, Edmonton, AB

UNIQUE 2 STOREY SPLIT WITH WEST YARD AND DOUBLE GARAGE.
CONVENIENTLY LOCATED CLOSE TO SCHOOLS, TRANSPORTATION, HALF A BLOCK TO A PARK AND GOOD COMMUTE TO DOWNTOWN. 696.63 sq.m. lot is RF3 zoned. CLEAN AND MODERNIZED HOME WITH 3 BEDROOMS, AN OFFICE, CUTE LOFT AND 2.5 BATHROOMS. LIVING ROOM HAS FIRE PLACE AND FAMILY ROOM C/W VAULTED CEILING. NICE EAT-IN KITCHEN. PRICE INCLUDES ALL APPLIANCES AND WINDOW COVERINGS.

## Interior

Appliances Alarm/Security System, Dishwasher-Built-In, Dryer, Hood Fan,

Refrigerator, Stove-Electric, Vacuum Systems, Washer, Window

Coverings

Heating Forced Air-1, Natural Gas

Fireplace Yes

Fireplaces See Remarks