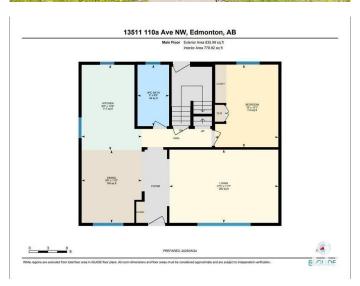

#### **Essential Information**

MLS® # E4438579

Price \$499,900

Bedrooms 3

Bathrooms 2.00

Full Baths 2

Square Footage 1,245

Acres 0.00 Year Built 1952

#### Interior

Appliances Dishwasher-Built-In, Dryer, Hood Fan, Oven-Microwave, Refrigerator,

Storage Shed, Washer, Window Coverings, Refrigerators-Two,

Stoves-Two

Heating Forced Air-1, Natural Gas

Stories 3