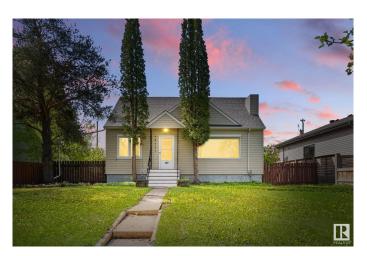

### \$499,900

3 Bedroom, 2.00 Bathroom, 1,245 sqft Single Family on 0.00 Acres

North Glenora, Edmonton, AB

NORTH GLENORA HIDDEN GEM, large pie lot (62 ft by 136 ft), FANTASTIC LOCATION, walking distance to amenities. in-law suite in the bsmt, NEW SHINGLES AND FRESHLY PAINTED THROUGHOUT, NEWER FURNACE The south-facing backyard has a double heated and insulated garage with shelving. There is also a large shed for extra storage with built-in shelving and RV parking. The living room and dining room feature original, refurbished hardwood flooring. This home can make a great income property or tear it down and build your DREAM HOME.