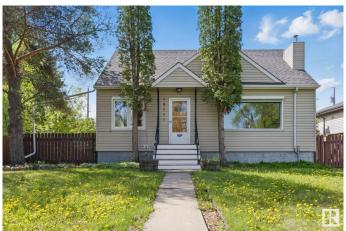

### \$499,900

3 Bedroom, 2.00 Bathroom, 1,245 sqft Single Family on 0.00 Acres

North Glenora, Edmonton, AB

NORTH GLENORA HIDDEN GEM, large pie lot (62 ft by 136 ft), FANTASTIC LOCATION, walking distance to amenities. in-law suite in the bsmt, NEW SHINGLES AND FRESHLY PAINTED THROUGHOUT, NEWER FURNACE The south-facing backyard has a double heated and insulated garage with shelving. There is also a large shed for extra storage with built-in shelving and RV parking. The living room and dining room feature original, refurbished hardwood flooring. This home can make a great income property or tear it down and build your DREAM HOME.