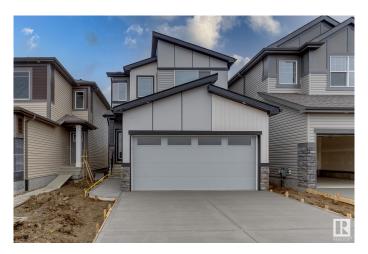

# \$529,900 - 3613 2 Street Nw, Edmonton

MLS® #E4438441

# \$529,900

3 Bedroom, 2.50 Bathroom, 1,811 sqft Single Family on 0.00 Acres

Maple Crest, Edmonton, AB

Welcome to 3 Bed room + BONUS ROOM house in the desirable community of Maple Crest. It consists of a bright & open main floor featuring open concept living room, Kitchen, dinning area & 2 pc bathroom. Kitchen boasts beautiful QUARTZ counters, HUGE ISLAND with under mount sink, STAINLESS STEEL appliances & a huge WALK-IN PANTRY. Upstairs consists of a great size Bonus room, Master Bedroom with 5 pc en-suite & walk in closet. 2 additional bedrooms with 4 pc Bathroom & Laundry. Double Front Garage with Large drive way and lots of street parking. A must see beautiful house, waiting to be yours.

## **Essential Information**

MLS® # E4438441 Price \$529,900

Bedrooms 3 Bathrooms 2.50

Full Baths 2

Half Baths 1

Square Footage 1,811 Acres 0.00

Year Built 2022

Type Single Family

# **Exterior**

Exterior Wood, Stone, Vinyl

Exterior Features Airport Nearby, No Back Lane, Playground Nearby

Roof Asphalt Shingles

Construction Wood, Stone, Vinyl Foundation Concrete Perimeter