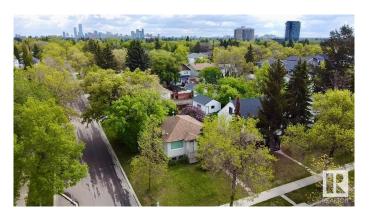

# \$375,000 - 10471 146 Street, Edmonton

MLS® #E4438218

## \$375,000

1 Bedroom, 1.00 Bathroom, 862 sqft Single Family on 0.00 Acres

Grovenor, Edmonton, AB

Prime Opportunity in Sought after Grovenor! This 43' x 130' CORNER LOT sits on a stunning tree-lined street in one of Edmonton's most desirable neighborhoods. Surrounded by upscale homes and infill development, this is your chance to build a luxurious single-family home or explore multi-unit potential. With easy access to downtown, the River Valley, trails, shopping, and top-rated schools, the location is unmatched. Whether you're a builder, investor, or dream-home designer, this lot offers exceptional value in a high-demand area. Don't miss this rare chance to secure a premium lot in a high-end community with limitless potential!

# **Community Information**

Address 10471 146 Street

Area Edmonton
Subdivision Grovenor
City Edmonton
County ALBERTA

Province AB

Postal Code T5N 3A5