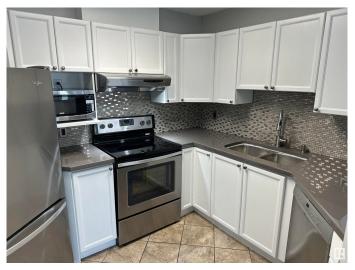

#### \$189,000

2 Bedroom, 1.00 Bathroom, 915 sqft Condo / Townhouse on 0.00 Acres

WîhkwÃantôwin, Edmonton, AB

Located downtown and on a fairly quiet street is this 3rd floor two bedroom condo featuring newly painted kitchen cabinets in modern white with lovely glossy grey cement counter tops and stainless steel appliances. Nice open floor plan with laminate flooring a nice gas fireplace for those chili nights. Step out onto the east facing deck that overlooks your vehicle down below. The primary bedroom is a comfortable size and the full bathroom is a good size as well. Next to your insuite washer and dryer is a generous size storage area. Condo fees include heat and water. Close to LRT and trails and the river valley and of course the downtown action including nice Restaurants.