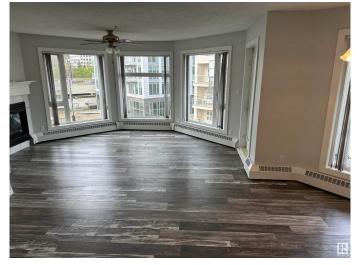

#### \$189,000

2 Bedroom, 1.00 Bathroom, 915 sqft Condo / Townhouse on 0.00 Acres

WîhkwÃantôwin, Edmonton, AB

Located downtown and on a fairly quiet street is this 3rd floor two bedroom condo featuring newly painted kitchen cabinets in modern white with lovely glossy grey cement counter tops and stainless steel appliances. Nice open floor plan with laminate flooring a nice gas fireplace for those chili nights. Step out onto the east facing deck that overlooks your vehicle down below. The primary bedroom is a comfortable size and the full bathroom is a good size as well. Next to your insuite washer and dryer is a generous size storage area. Condo fees include heat and water. Close to LRT and trails and the river valley and of course the downtown action including nice Restaurants.