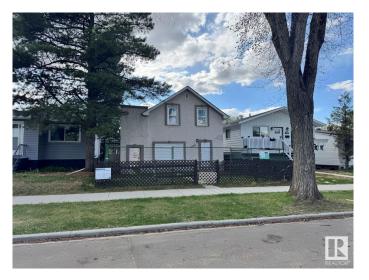

# \$139,900 - N/A, Edmonton

MLS® #E4437954

### \$139,900

1 Bedroom, 0.50 Bathroom, 946 sqft Single Family on 0.00 Acres

Montrose (Edmonton), Edmonton, AB

\*Please note\* property is sold "as is where is at time of possession―. No warranties or representations

E4437954

Essential Information MLS® # E44 Price \$13

Built in 1919

| Price          | \$139,900              |
|----------------|------------------------|
| Bedrooms       | 1                      |
| Bathrooms      | 0.50                   |
| Half Baths     | 1                      |
| Square Footage | 946                    |
| Acres          | 0.00                   |
| Year Built     | 1919                   |
| Туре           | Single Family          |
| Sub-Type       | Detached Single Family |
| Style          | 2 Storey               |
| Status         | Active                 |
|                |                        |

## **Community Information**

| Address     | N/A                 |
|-------------|---------------------|
| Area        | Edmonton            |
| Subdivision | Montrose (Edmonton) |
| City        | Edmonton            |
| County      | ALBERTA             |
| Province    | AB                  |
| Postal Code | T5W 3X3             |